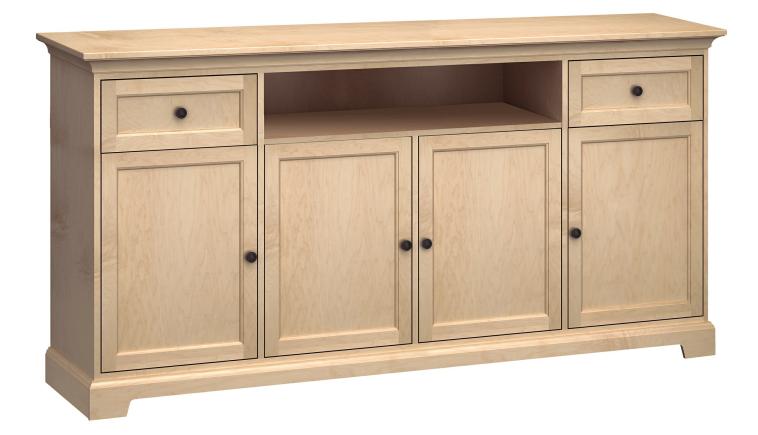

## HOWARD MILLER® Enhancing life at home."

| Name: HOWARD MILLER              |        | Seat Width                                     | 0.0   |
|----------------------------------|--------|------------------------------------------------|-------|
| 83"WIDE/41"EXTRA TALL TV CONSOLE |        | Seat Depth                                     | 0.0   |
| XT83K                            | ХТ83К  | Seat Height                                    | 0.0   |
| SKU                              |        | Arm Height                                     | 0.0   |
| Wood Finish                      |        | Shipping Width                                 | 87.0  |
| Clock Movement                   | ~~ ~ ~ | Shipping Depth                                 | 23.5  |
| Product Width                    | 82.94  | Shipping Height                                | 44.5  |
| Product Depth                    | 17.5   | Shipping Weight<br>Shipping Cube - square feet | 295.0 |
| Product Height                   | 41.25  |                                                | 52.65 |
| Product Weight                   | 274.0  |                                                |       |