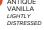

#### Multiple Finish Options

Nine finish options available.

#### **PICK A WOOD FINISH**

ENTER A 2-LETTER WOOD FINISH CODE NEXT TO THE STYLE NUMBER IN THE SPACES PROVIDED.