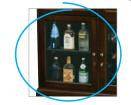

#### Bottle Shelf Storage Compartment

Includes two bottle storage shelves on inside door, an adjustable shelf, and an attached bottle cap opener.