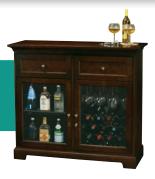

# WINE & BAR CONSOLES

46" and 63" WIDE WINE & BAR CONSOLES

**MULTIPLE FINISH OPTIONS** 

CHOICE OF DOOR, DRAWER AND HARDWARE STYLES

QUICKLY DELIVERED TO YOUR HOME

EXAMPLE SHOWN IS STYLE NUMBER WS46E-ES-1F-1F-9F

#### **46" WIDE CUSTOM WINE & BAR CONSOLES**

OVERALL DIMENSIONS: Width 46.25" x Depth 17.5" x Height 41.25"