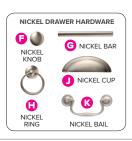

#### PICK A DOOR STYLE & HARDWARE

IF APPLICABLE WITH YOUR SELECTED CONSOLE CHOOSE A DOOR STYLE AND A HARDWARE STYLE AND ENTER THE CORRESPONDING CODE INTO THE SPACES PROVIDED.

to the illustration for the positions of the doors; choose any door style.

#### PICK A DRAWER STYLE & HARDWARE

IF APPLICABLE WITH YOUR SELECTED CONSOLE, CHOOSE A DRAWER STYLE AND A HARDWARE STYLE AND ENTER THE CORRESPONDING CODE INTO THE SPACES PROVIDED.

\*NOTE: Consoles have one drawer style choice.