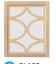

#### PICK A DOOR STYLE & HARDWARE

IF APPLICABLE WITH YOUR SELECTED CONSOLE CHOOSE A DOOR STYLE AND A HARDWARE STYLE AND ENTER THE CORRESPONDING CODE INTO THE SPACES PROVIDED.

to the illustration for the positions of the doors; choose any door style.