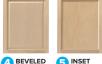

#### PICK A DOOR STYLE & HARDWARE

IF APPLICABLE WITH YOUR SELECTED CONSOLE CHOOSE A DOOR STYLE AND A HARDWARE STYLE AND ENTER THE CORRESPONDING CODE INTO THE SPACES PROVIDED.

to the illustration for the positions of the doors; choose any door style.