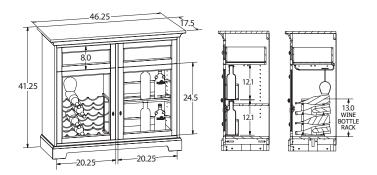

#### **46" WIDE CUSTOM WINE & BAR CONSOLES**

OVERALL DIMENSIONS: Width 46.25" x Depth 17.5" x Height 41.25"