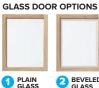

#### PICK A DOOR STYLE & HARDWARE

IF APPLICABLE WITH YOUR SELECTED CONSOLE CHOOSE A DOOR STYLE AND A HARDWARE STYLE AND ENTER THE CORRESPONDING CODE INTO THE SPACES PROVIDED.

to the illustration for the positions of the doors; choose any door style.