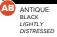

#### Multiple Finish Options

Nine finish options available.

#### **PICK A WOOD FINISH**

ENTER A 2-LETTER WOOD FINISH CODE NEXT TO THE STYLE NUMBER IN THE SPACES PROVIDED.