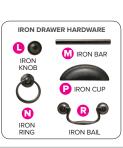

#### PICK A DOOR STYLE & HARDWARE

IF APPLICABLE WITH YOUR SELECTED CONSOLE CHOOSE A DOOR STYLE AND A HARDWARE STYLE AND ENTER THE CORRESPONDING CODE INTO THE SPACES PROVIDED.

to the illustration for the positions of the doors; choose any door style.

#### PICK A DRAWER STYLE & HARDWARE

IF APPLICABLE WITH YOUR SELECTED CONSOLE, CHOOSE A DRAWER STYLE AND A HARDWARE STYLE AND ENTER THE CORRESPONDING CODE INTO THE SPACES PROVIDED.

\*NOTE: Consoles have one drawer style choice.