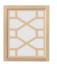

#### PICK A DOOR STYLE & HARDWARE

IF APPLICABLE WITH YOUR SELECTED CONSOLE CHOOSE A DOOR STYLE AND A HARDWARE STYLE AND ENTER THE CORRESPONDING CODE INTO THE SPACES PROVIDED.

to the illustration for the positions of the doors; choose any door style.