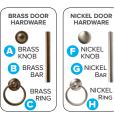

#### PICK A DOOR STYLE & HARDWARE

IF APPLICABLE WITH YOUR SELECTED CONSOLE CHOOSE A DOOR STYLE AND A HARDWARE STYLE AND ENTER THE CORRESPONDING CODE INTO THE SPACES PROVIDED.

to the illustration for the positions of the doors; choose any door style.