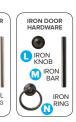

#### PICK A DOOR STYLE & HARDWARE

IF APPLICABLE WITH YOUR SELECTED CONSOLE CHOOSE A DOOR STYLE AND A HARDWARE STYLE AND ENTER THE CORRESPONDING CODE INTO THE SPACES PROVIDED.

to the illustration for the positions of the doors; choose any door style.