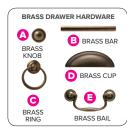

#### PICK A DRAWER STYLE & HARDWARE

IF APPLICABLE WITH YOUR SELECTED CONSOLE, CHOOSE A DRAWER STYLE AND A HARDWARE STYLE AND ENTER THE CORRESPONDING CODE INTO THE SPACES PROVIDED.

\*NOTE: Consoles have one drawer style choice.