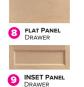

#### PICK A DRAWER STYLE & HARDWARE

IF APPLICABLE WITH YOUR SELECTED CONSOLE, CHOOSE A DRAWER STYLE AND A HARDWARE STYLE AND ENTER THE CORRESPONDING CODE INTO THE SPACES PROVIDED.

\*NOTE: Consoles have one drawer style choice.