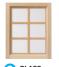

#### PICK A DOOR STYLE & HARDWARE

IF APPLICABLE WITH YOUR SELECTED CONSOLE CHOOSE A DOOR STYLE AND A HARDWARE STYLE AND ENTER THE CORRESPONDING CODE INTO THE SPACES PROVIDED.

to the illustration for the positions of the doors; choose any door style.