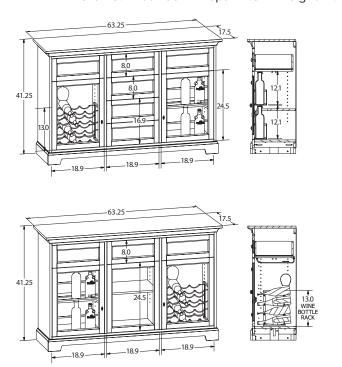

#### 63" WIDE CUSTOM WINE & BAR CONSOLES

OVERALL DIMENSIONS: Width 63" x Depth 17.5" x Height 41.25"