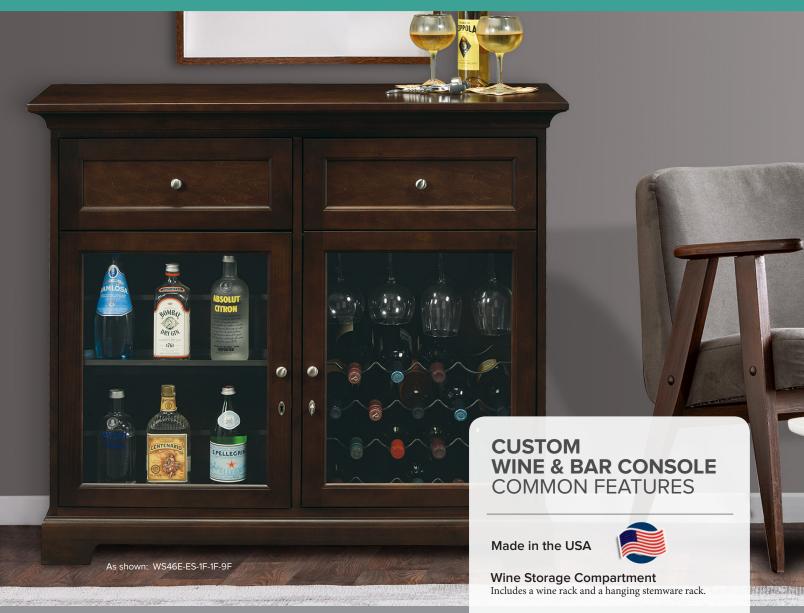

#### Bottle Shelf Storage Compartment

Includes two bottle storage shelves on inside door, an adjustable shelf, and an attached bottle cap opener.

#### Adjustable Shelves with Metal Clips

Our cabinets come with multiple holes to maximize shelf adjustment.

#### **Drawers with Metal Drawer Glides**

Choice of drawer style and hardware option if applicable.

# WINE & BAR CONSOLES

46" and 63" WIDE WINE & BAR CONSOLES

**MULTIPLE FINISH OPTIONS** 

CHOICE OF DOOR, DRAWER AND HARDWARE STYLES

QUICKLY DELIVERED TO YOUR HOME

EXAMPLE SHOWN IS STYLE NUMBER WS46E-ES-1F-1F-9F