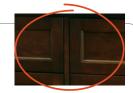

#### Locking, Soft-close Doors

Choice of door style and hardware option if applicable.

#### PICK A DOOR STYLE & HARDWARE

IF APPLICABLE WITH YOUR SELECTED CONSOLE CHOOSE A DOOR STYLE AND A HARDWARE STYLE AND ENTER THE CORRESPONDING CODE INTO THE SPACES PROVIDED.

to the illustration for the positions of the doors; choose any door style.