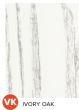

#### Multiple Finish Options

Nine finish options available.

#### **PICK A WOOD FINISH**

ENTER A 2-LETTER WOOD FINISH CODE NEXT TO THE STYLE NUMBER IN THE SPACES PROVIDED.