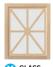

#### PICK A DOOR STYLE & HARDWARE

IF APPLICABLE WITH YOUR SELECTED CONSOLE CHOOSE A DOOR STYLE AND A HARDWARE STYLE AND ENTER THE CORRESPONDING CODE INTO THE SPACES PROVIDED.

to the illustration for the positions of the doors; choose any door style.