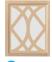

#### PICK A DOOR STYLE & HARDWARE

IF APPLICABLE WITH YOUR SELECTED CONSOLE CHOOSE A DOOR STYLE AND A HARDWARE STYLE AND ENTER THE CORRESPONDING CODE INTO THE SPACES PROVIDED.

to the illustration for the positions of the doors; choose any door style.