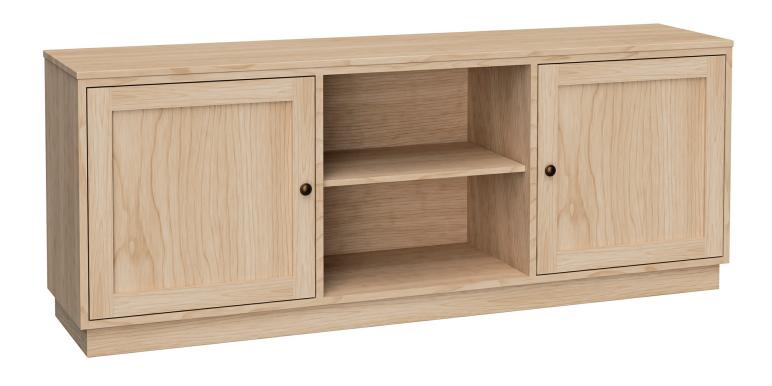

Enhancing life at home.™

| Name: CUSTOM TV CONSOLE |       | Seat Width      | 0.0   | Assembly Required    | No              |
|-------------------------|-------|-----------------|-------|----------------------|-----------------|
| SKU                     | HL73C | Seat Depth      | 0.0   | Can Ship UPS / Fedex | . No            |
| Wood Finish             |       | Seat Height     | 0.0   | Shipping Carton Cour | nt 1            |
| Clock Movement          |       | Arm Height      | 0.0   | Warranty             | 1 Year Warranty |
| Product Width           | 70.38 | Shipping Width  | 77.0  | ·                    | ·               |
| Product Depth           | 15.38 | Shipping Depth  | 22.0  |                      |                 |
| Product Height          | 27.5  | Shipping Height | 31.0  |                      |                 |
| Product Weight          | 115.0 | Shipping Weight | 121.0 |                      |                 |
|                         |       |                 |       |                      |                 |