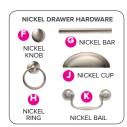

#### PICK A WOOD FINISH

Enter a 2-letter WOOD FINISH code next to the style number in the spaces provided. (see page 31 to see larger swatch)

tep

PICK A DOOR STYLE & HARDWARE

If applicable with your selected TV Console, choose a DOOR STYLE and a HARDWARE STYLE and enter the corresponding codes into the spaces provided.

\*NOTE: A console may have one or two door style choices. Refer to the illustration for the positions of the doors; choose any door style.