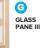

#### WOOD DOOR OPTIONS

step

Ø BEVELED PANEL

**GLASS DOOR OPTIONS** 

PLAIN GLASS

BEVELED GLASS

8 GLASS PANE

ര

0

GLASS PANE IV

If applicable with your selected TV Console, choose a DRAWER STYLE and a HARDWARE STYLE and enter the corresponding codes into the spaces provided.

PICK A DRAWER STYLE & HARDWARE

\*NOTE: A console with drawers has one drawer style choice. If there is NO DRAWER, enter "00"