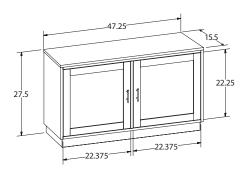

LE and enter the corresponding codes into the spaces provided.



\*NOTE: A console may have one or two door style choices. Refer to the illustration for the positions of the doors; choose any door style.



#### WOOD DOOR OPTIONS



step

Ø BEVELED PANEL



**GLASS DOOR OPTIONS** 



PLAIN GLASS

BEVELED GLASS



8 GLASS PANE

ര





0

GLASS PANE IV

















If applicable with your selected TV Console, choose a DRAWER STYLE and a HARDWARE STYLE and enter the corresponding codes into the spaces provided.

PICK A DRAWER STYLE & HARDWARE



\*NOTE: A console with drawers has one drawer style choice. If there is NO DRAWER, enter "00"



The example console has no drawers, so the code "00" is entered.













## HL50 OVERALL DIMENSIONS: Width 47.25" x Depth 15.5" x Height 27.5"



### HL73 OVERALL DIMENSIONS: Width 70.5" x Depth 15.5" x Height 27.5"