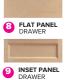

#### WOOD DOOR OPTIONS

step

Ø BEVELED PANEL

**GLASS DOOR OPTIONS** 

PLAIN GLASS

BEVELED GLASS

8 GLASS PANE

ര

0

GLASS PANE IV

If applicable with your selected TV Console, choose a DRAWER STYLE and a HARDWARE STYLE and enter the corresponding codes into the spaces provided.

PICK A DRAWER STYLE & HARDWARE

\*NOTE: A console with drawers has one drawer style choice. If there is NO DRAWER, enter "00"