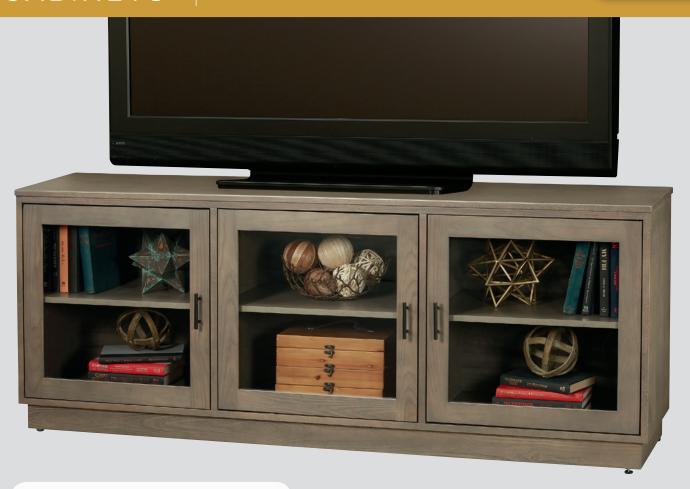

## LOW PROFILE TV CONSOLES

50" and 73" WIDE LOW PROFILE TV CONSOLES

MULTIPLE FINISH OPTIONS

CHOICE OF DOOR, DRAWER AND HARDWARE STYLES

QUICKLY DELIVERED TO YOUR HOME

Example shown is style number HL50A-ES-1F-1F-00