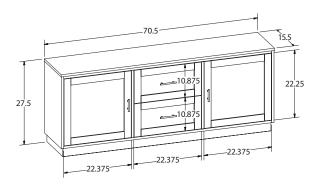

A console may have one or two door style choices. Refer to the illustration for the positions of the doors; choose any door style.



#### WOOD DOOR OPTIONS



step

Ø BEVELED PANEL



**GLASS DOOR OPTIONS** 



PLAIN GLASS

BEVELED GLASS



8 GLASS PANE

ര





0

GLASS PANE IV

















If applicable with your selected TV Console, choose a DRAWER STYLE and a HARDWARE STYLE and enter the corresponding codes into the spaces provided.

PICK A DRAWER STYLE & HARDWARE



\*NOTE: A console with drawers has one drawer style choice. If there is NO DRAWER, enter "00"



The example console has no drawers, so the code "00" is entered.













## HL50 OVERALL DIMENSIONS: Width 47.25" x Depth 15.5" x Height 27.5"



### HL73 OVERALL DIMENSIONS: Width 70.5" x Depth 15.5" x Height 27.5"