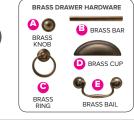

#### PICK A WOOD FINISH

Enter a 2-letter WOOD FINISH code next to the style number in the spaces provided. (see page 31 to see larger swatch)

tep

PICK A DOOR STYLE & HARDWARE

If applicable with your selected TV Console, choose a DOOR STYLE and a HARDWARE STYLE and enter the corresponding codes into the spaces provided.

\*NOTE: A console may have one or two door style choices. Refer to the illustration for the positions of the doors; choose any door style.