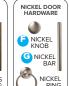

#### PICK A WOOD FINISH

Enter a 2-letter WOOD FINISH code next to the style number in the spaces provided. (see page 31 to see larger swatch)

tep

PICK A DOOR STYLE & HARDWARE

If applicable with your selected TV Console, choose a DOOR STYLE and a HARDWARE STYLE and enter the corresponding codes into the spaces provided.

\*NOTE: A console may have one or two door style choices. Refer to the illustration for the positions of the doors; choose any door style.