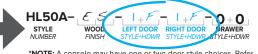

### **PICK A STYLE**

Begin by selecting a TV Console Style by its unique STYLE NUMBER.

 $\mathbf{0} + \mathbf{0}$ LEFT DOOR RIGHT DOOR DRAWER
STYLE+HDWR STYLE+HDWR STYLE+HDWR

#### PICK A WOOD FINISH

Enter a 2-letter WOOD FINISH code next to the style number in the spaces provided. (see page 31 to see larger swatch)

tep

PICK A DOOR STYLE & HARDWARE

If applicable with your selected TV Console, choose a DOOR STYLE and a HARDWARE STYLE and enter the corresponding codes into the spaces provided.

\*NOTE: A console may have one or two door style choices. Refer to the illustration for the positions of the doors; choose any door style.