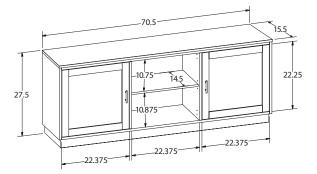

console may have one or two door style choices. Refer to the illustration for the positions of the doors; choose any door style.



#### WOOD DOOR OPTIONS



step

Ø BEVELED PANEL



**GLASS DOOR OPTIONS** 



PLAIN GLASS

BEVELED GLASS



8 GLASS PANE

ര





0

GLASS PANE IV

















If applicable with your selected TV Console, choose a DRAWER STYLE and a HARDWARE STYLE and enter the corresponding codes into the spaces provided.

PICK A DRAWER STYLE & HARDWARE



\*NOTE: A console with drawers has one drawer style choice. If there is NO DRAWER, enter "00"



The example console has no drawers, so the code "00" is entered.













## HL50 OVERALL DIMENSIONS: Width 47.25" x Depth 15.5" x Height 27.5"



### HL73 OVERALL DIMENSIONS: Width 70.5" x Depth 15.5" x Height 27.5"