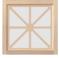

#### WOOD DOOR OPTIONS

step

Ø BEVELED PANEL

**GLASS DOOR OPTIONS** 

PLAIN GLASS

BEVELED GLASS

8 GLASS PANE

ര

0

GLASS PANE IV

If applicable with your selected TV Console, choose a DRAWER STYLE and a HARDWARE STYLE and enter the corresponding codes into the spaces provided.

PICK A DRAWER STYLE & HARDWARE

\*NOTE: A console with drawers has one drawer style choice. If there is NO DRAWER, enter "00"