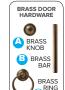

#### PICK A WOOD FINISH

Enter a 2-letter WOOD FINISH code next to the style number in the spaces provided. (see page 31 to see larger swatch)

tep

PICK A DOOR STYLE & HARDWARE

If applicable with your selected TV Console, choose a DOOR STYLE and a HARDWARE STYLE and enter the corresponding codes into the spaces provided.

\*NOTE: A console may have one or two door style choices. Refer to the illustration for the positions of the doors; choose any door style.