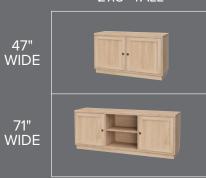

## HL50 OVERALL DIMENSIONS: Width 47.25" x Depth 15.5" x Height 27.5"

### HL73 OVERALL DIMENSIONS: Width 70.5" x Depth 15.5" x Height 27.5"