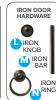

#### PICK A WOOD FINISH

Enter a 2-letter WOOD FINISH code next to the style number in the spaces provided. (see page 31 to see larger swatch)

tep

PICK A DOOR STYLE & HARDWARE

If applicable with your selected TV Console, choose a DOOR STYLE and a HARDWARE STYLE and enter the corresponding codes into the spaces provided.

\*NOTE: A console may have one or two door style choices. Refer to the illustration for the positions of the doors; choose any door style.