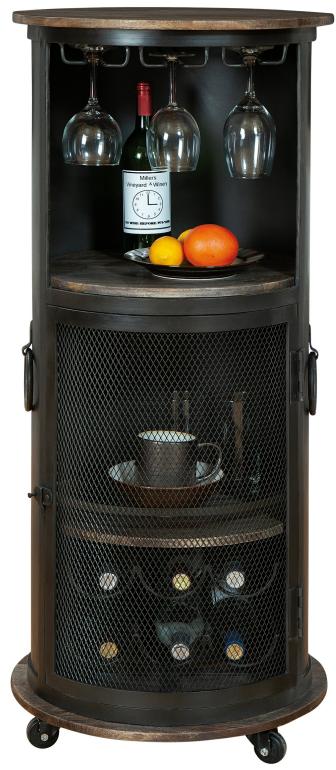

Enhancing life at home.™

| Name: HOWARD MILLER HALF PINT |                | Seat Width      | 0.0  | Assembly Required    | Yes             |
|-------------------------------|----------------|-----------------|------|----------------------|-----------------|
| WINE & BAR CABIN 695256       |                | Seat Depth      | 0.0  | Can Ship UPS / Fedex | Yes             |
| SKU                           | 695256         | Seat Height     | 0.0  | Shipping Carton Coun | t 1             |
| Wood Finish                   |                | Arm Height      | 0.0  | Warranty             | 1 Year Warranty |
| Clock Movement                | Wine & Spirits | Shipping Width  | 21.0 | •                    | •               |
| Product Width                 | 18.5           | Shipping Depth  | 21.0 |                      |                 |
| Product Depth                 | 18.5           | Shipping Height | 45.5 |                      |                 |
| Product Height                | 45.25          | Shipping Weight | 76.0 |                      |                 |
|                               |                |                 |      |                      |                 |