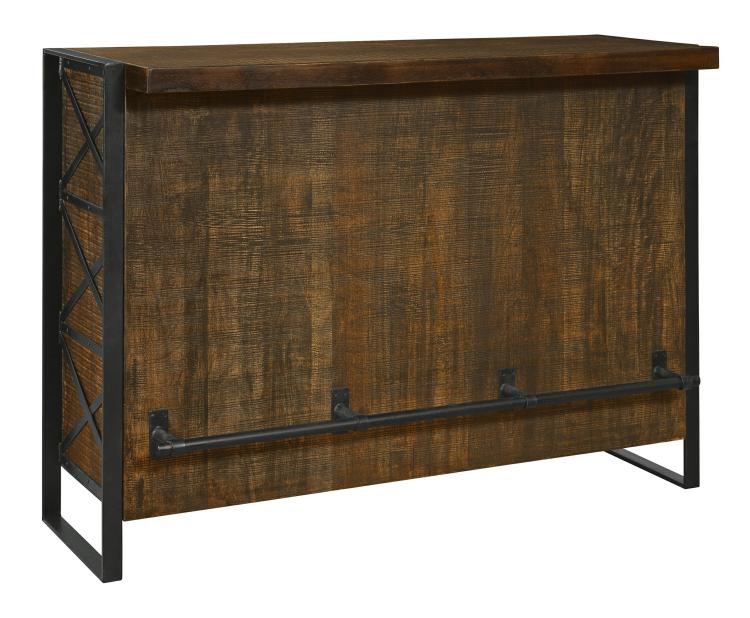

Enhancing life at home.™

| Name: HOWARD MI<br>BAR 693042<br>SKU<br>Wood Finish<br>Clock Movement<br>Product Width<br>Product Depth | 693042<br>Wine & Spirits<br>54.5<br>21.0 | Seat Width Seat Depth Seat Height Arm Height Shipping Width Shipping Depth Shipping Height | 0.0<br>0.0<br>0.0<br>0.0<br>57.5<br>24.0<br>46.0 | Assembly Required<br>Can Ship UPS / Fedeo<br>Shipping Carton Cour<br>Warranty |  |
|---------------------------------------------------------------------------------------------------------|------------------------------------------|--------------------------------------------------------------------------------------------|--------------------------------------------------|-------------------------------------------------------------------------------|--|
| Product Depth<br>Product Height<br>Product Weight                                                       | 41.75<br>178.1                           | Shipping Height<br>Shipping Weight<br>Shipping Cube - square feet                          | 46.0<br>199.0<br>36.73                           |                                                                               |  |