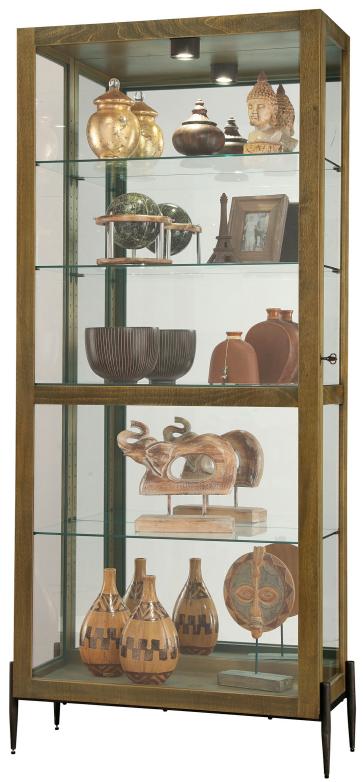

Enhancing life at home.™

| Name: HOWARD MILLER ANSEL CURIO<br>CABINET 680-690 |             | Seat Width<br>Seat Depth    | 0.0<br>0.0 |
|----------------------------------------------------|-------------|-----------------------------|------------|
| SKU                                                | 680690      | Seat Height                 | 0.0        |
| Wood Finish                                        | Amber Brown | Arm Height                  | 0.0        |
| Clock Movement                                     | No Movement | Shipping Width              | 40.0       |
| Product Width                                      | 35.75       | Shipping Depth              | 19.63      |
| Product Depth                                      | 15.0        | Shipping Height             | 82.25      |
| Product Height                                     | 78.25       | Shipping Weight             | 171.0      |
| Product Weight                                     | 139.0       | Shipping Cube - square feet | 37.36      |