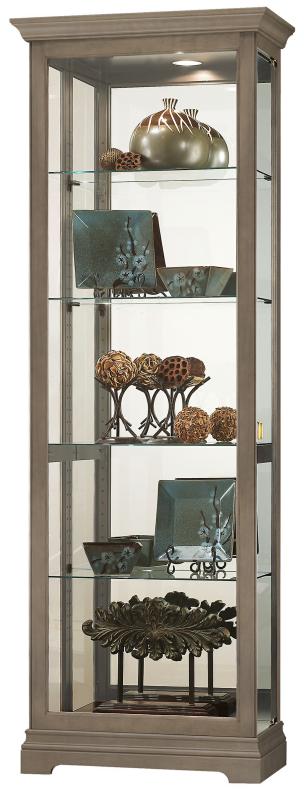

Enhancing life at home.<sup>™</sup>

| Name: HOWARD MILLER BRANTLEY V |             |
|--------------------------------|-------------|
| CURIO CABINET 680-675          |             |
| SKU                            | 680675      |
| Wood Finish                    | Aged Grey   |
| Clock Movement                 | No Movement |
| Product Width                  | 26.25       |
| Product Depth                  | 13.0        |
| Product Height                 | 75.25       |
| Product Weight                 | 92.0        |