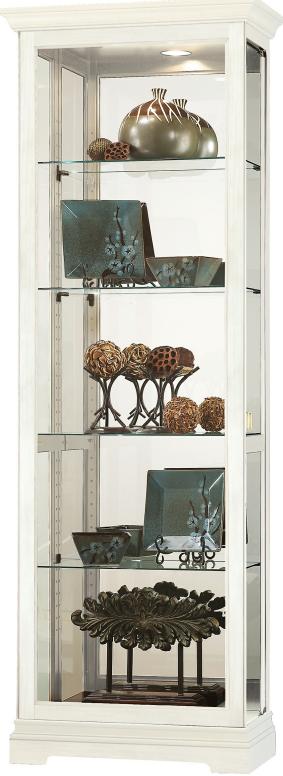

Enhancing life at home.™

| Name: HOWARD MIL      |             | Seat Width                  | 0.0   | Assembly Required    | No              |
|-----------------------|-------------|-----------------------------|-------|----------------------|-----------------|
| CURIO CABINET 680-674 |             | Seat Depth                  | 0.0   | Can Ship UPS / Fedex | . No            |
| SKU                   | 680674      | Seat Height                 | 0.0   | Shipping Carton Cour | nt 1            |
| Wood Finish           | Aged Linen  | Arm Height                  | 0.0   | Warranty             | 1 Year Warranty |
| Clock Movement        | No Movement | Shipping Width              | 30.0  | ,                    | ,               |
| Product Width         | 26.25       | Shipping Depth              | 18.25 |                      |                 |
| Product Depth         | 13.0        | Shipping Height             | 81.38 |                      |                 |
| Product Height        | 75.25       | Shipping Weight             | 105.0 |                      |                 |
| Product Weight        | 92.0        | Shipping Cube - square feet | 25.78 |                      |                 |
|                       |             |                             |       |                      |                 |