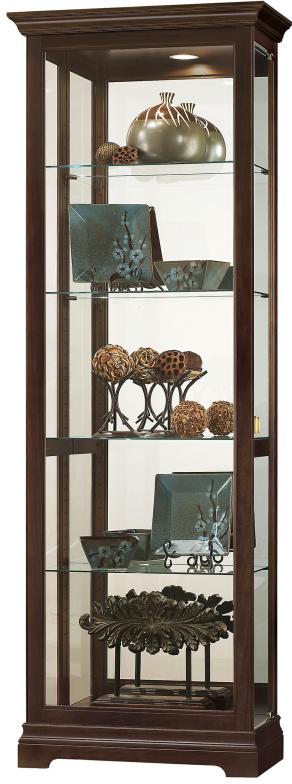

Enhancing life at home.™

| Name: HOWARD MILLER BRANTLEY |             | Seat Width      | 0.0   | Assembly Required     | No |
|------------------------------|-------------|-----------------|-------|-----------------------|----|
| CURIO CABINET 680-671        |             | Seat Depth      | 0.0   | Can Ship UPS / Fedex  | No |
| SKU                          | 680671      | Seat Height     | 0.0   | Shipping Carton Count | 1  |
| Wood Finish                  | Espresso    | Arm Height      | 0.0   | 14 3 11 11            |    |
| Clock Movement               | No Movement | Shipping Width  | 30.0  |                       |    |
| Product Width                | 26.25       | Shipping Depth  | 18.25 |                       |    |
| Product Depth                | 13.0        | Shipping Height | 81.38 |                       |    |
| Product Height               | 75.25       | Shipping Weight | 105.0 |                       |    |
| Daniel and Marialist         | 00.0        | Jppgg           |       |                       |    |