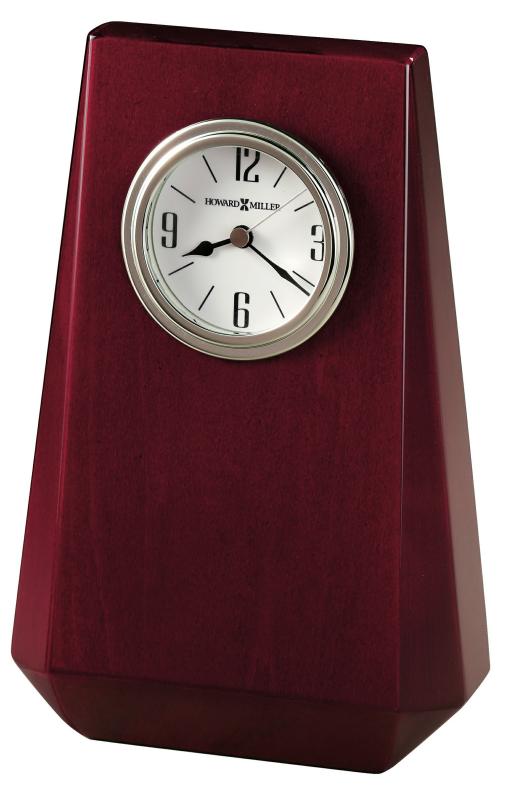

Enhancing life at home.™

| Name: HOWARD MILL<br>TABLETOP CLOCK 645<br>SKU<br>Wood Finish<br>Clock Movement<br>Product Width<br>Product Depth<br>Product Height | 5-818<br>645818<br>Rosewood<br>Quartz<br>7.5<br>5.0<br>2.25 | Seat Width Seat Depth Seat Height Arm Height Shipping Width Shipping Depth Shipping Height Shipping Weight | 0.0<br>0.0<br>0.0<br>0.0<br>8.13<br>5.38<br>2.63 | Assembly Required<br>Can Ship UPS / Fedex<br>Shipping Carton Cour<br>Warranty |  |
|-------------------------------------------------------------------------------------------------------------------------------------|-------------------------------------------------------------|------------------------------------------------------------------------------------------------------------|--------------------------------------------------|-------------------------------------------------------------------------------|--|
| Product Weight                                                                                                                      | 1.06                                                        | Shipping Cube - square feet                                                                                | 0.06                                             |                                                                               |  |