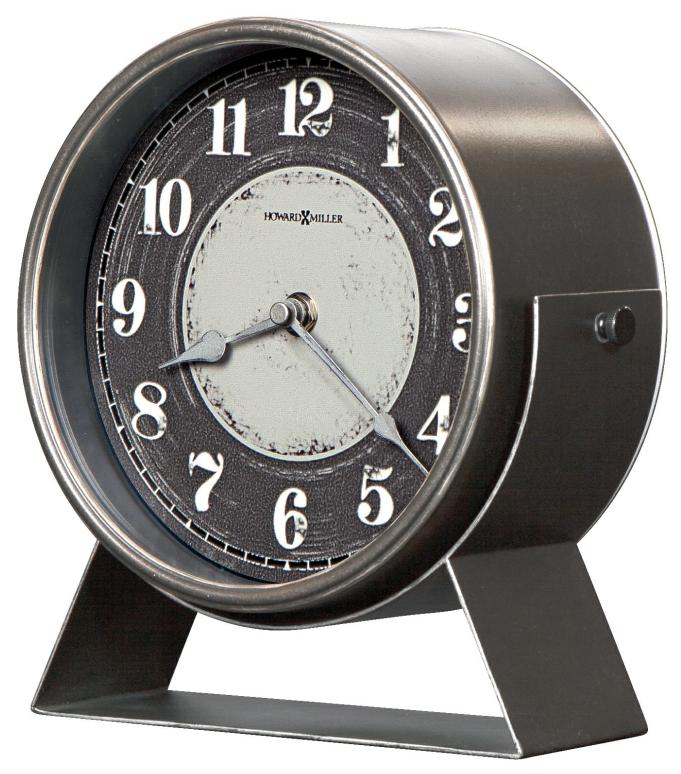

Enhancing life at home.™

| Name: HOWARD MILLER SEEVERS |        | Seat Width           | 0.0   | Assembly Required    | No              |
|-----------------------------|--------|----------------------|-------|----------------------|-----------------|
| ACCENT CLOCK 635227         |        | Seat Depth           | 0.0   | Can Ship UPS / Fedex | Yes             |
| SKU                         | 635227 | Seat Height          | 0.0   | Shipping Carton Coun | t 1             |
| Wood Finish                 |        | Arm Height           | 0.0   | •                    | 1 Year Warranty |
| Clock Movement              | Quartz | Shipping Width       | 11.75 | •                    | ,               |
| Product Width               | 8.5    | Shipping Depth       | 10.25 |                      |                 |
| Product Depth               | 4.0    | Shipping Height      | 6.0   |                      |                 |
| Product Height              | 9.0    | Shipping Weight      | 4.62  |                      |                 |
| Dun al., at Mainiat         | 2.24   | 21.16.16.16.16.16.16 | <br>  |                      |                 |