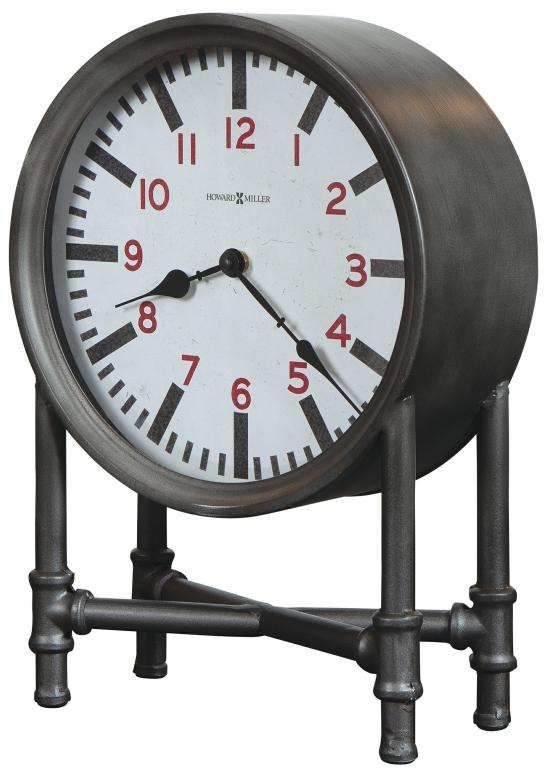

## HOWARD MILLER®

Enhancing life at home.™



| Name: HOWARD MILLER HELMAN<br>ACCENT CLOCK 635224 |        | Seat Width                  | 0.0   | Assembly Requi   |
|---------------------------------------------------|--------|-----------------------------|-------|------------------|
|                                                   |        | Seat Depth                  | 0.0   | Can Ship UPS / F |
| SKU                                               | 635224 | Seat Height                 | 0.0   | Shipping Carton  |
| Wood Finish                                       |        | Arm Height                  | 0.0   | Warranty         |
| Clock Movement                                    | Quartz | Shipping Width              | 21.0  | ,                |
| Product Width                                     | 11.75  | Shipping Depth