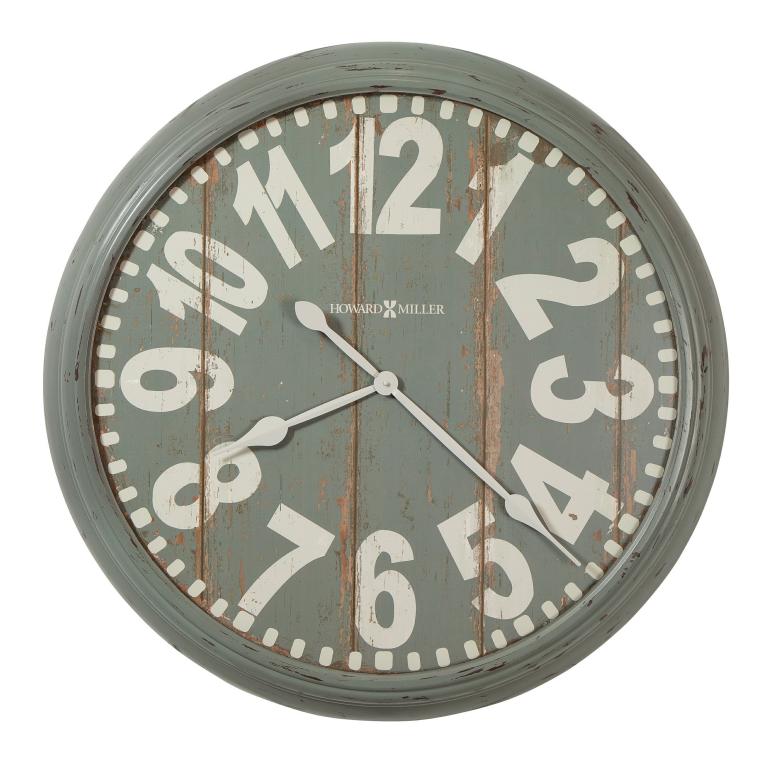

Enhancing life at home.™

| Name: HOWARD MILLER QUADE |        | Seat Width      | 0.0   | Assembly Required    | No              |
|---------------------------|--------|-----------------|-------|----------------------|-----------------|
| GALLERY WALL CLOCK 625738 |        | Seat Depth      | 0.0   | Can Ship UPS / Fedex | Yes             |
| SKU                       | 625738 | Seat Height     | 0.0   | Shipping Carton Coun | t 1             |
| Wood Finish               |        | Arm Height      | 0.0   | Warranty             | 1 Year Warranty |
| Clock Movement            | Quartz | Shipping Width  | 39.25 | ,                    | ,               |
| Product Width             | 36.5   | Shipping Depth  | 39.0  |                      |                 |
| Product Depth             | 3.25   | Shipping Height | 4.5   |                      |                 |
| Product Height            | 36.5   | Shipping Weight | 21.3  |                      |                 |
| Draduct Mainbt            | 12.62  |                 | <br>  |                      |                 |