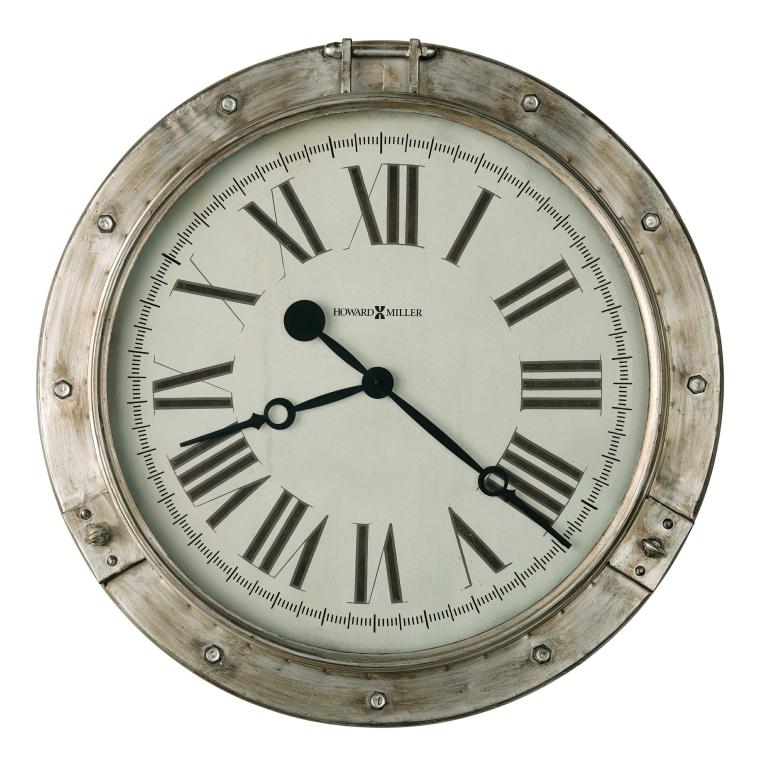

## HOWARD MILLER.

*Enhancing life at home.*<sup>™</sup>

| Name: HOWARD MILLER CHESNEY<br>WALL CLOCK 625-719 |        | Seat Width<br>Seat Depth    | 0.0<br>0.0 | Assembly Required<br>Can Ship UPS / Fedex | No<br>Yes       |
|---------------------------------------------------|--------|-----------------------------|------------|-------------------------------------------|-----------------|
| SKU                                               | 625719 | Seat Height                 | 0.0        | Shipping Carton Cour                      |                 |
| Wood Finish                                       |        | Arm Height                  | 0.0        | Warranty                                  | 1 Year Warranty |
| Clock Movement                                    | Quartz | Shipping Width              | 33.0       | ,                                         | ,               |
| Product Width                                     | 28.25  | Shipping Depth              | 32.38      |                                           |                 |
| Product Depth                                     | 2.75   | Shipping Height             | 4.5        |                                           |                 |
| Product Height                                    | 28.25  | Shipping Weight             | 16.75      |                                           |                 |
| Product Weight                                    | 10.25  | Shipping Cube - square feet | 2.78       |                                           |                 |