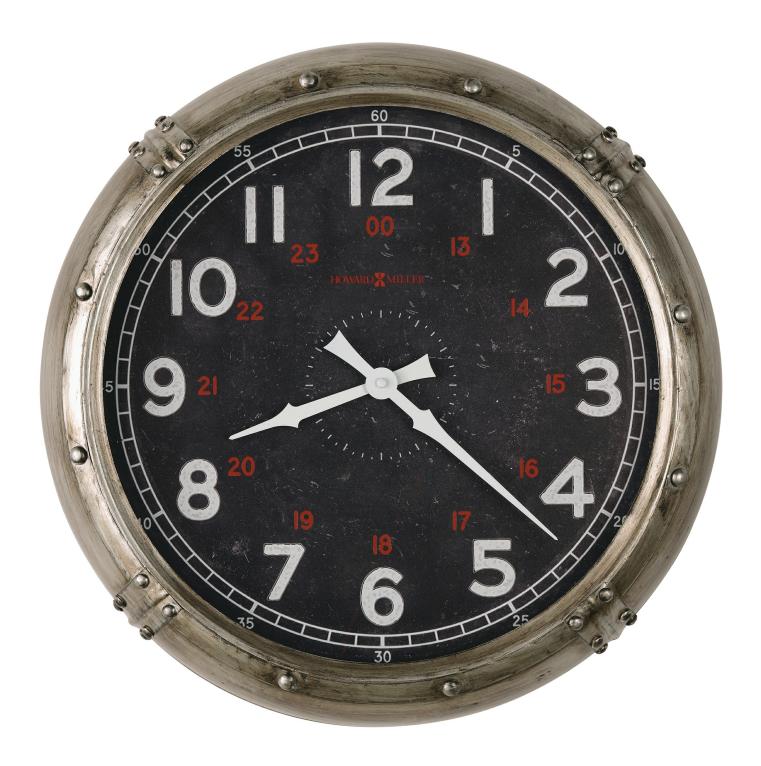

Enhancing life at home.™

| Name: HOWARD MILLER F<br>CLOCK 625-717<br>SKU<br>Wood Finish             | 625717                                  | Seat Width<br>Seat Depth<br>Seat Height<br>Arm Height                                                 | 0.0<br>0.0<br>0.0<br>0.0              | Assembly Required<br>Can Ship UPS / Fedex<br>Shipping Carton Coun<br>Warranty |  |
|--------------------------------------------------------------------------|-----------------------------------------|-------------------------------------------------------------------------------------------------------|---------------------------------------|-------------------------------------------------------------------------------|--|
| Clock Movement Product Width Product Depth Product Height Product Weight | Quartz<br>20.25<br>4.5<br>20.25<br>6.46 | Shipping Width<br>Shipping Depth<br>Shipping Height<br>Shipping Weight<br>Shipping Cube - square feet | 24.5<br>24.38<br>6.75<br>10.5<br>2.33 |                                                                               |  |