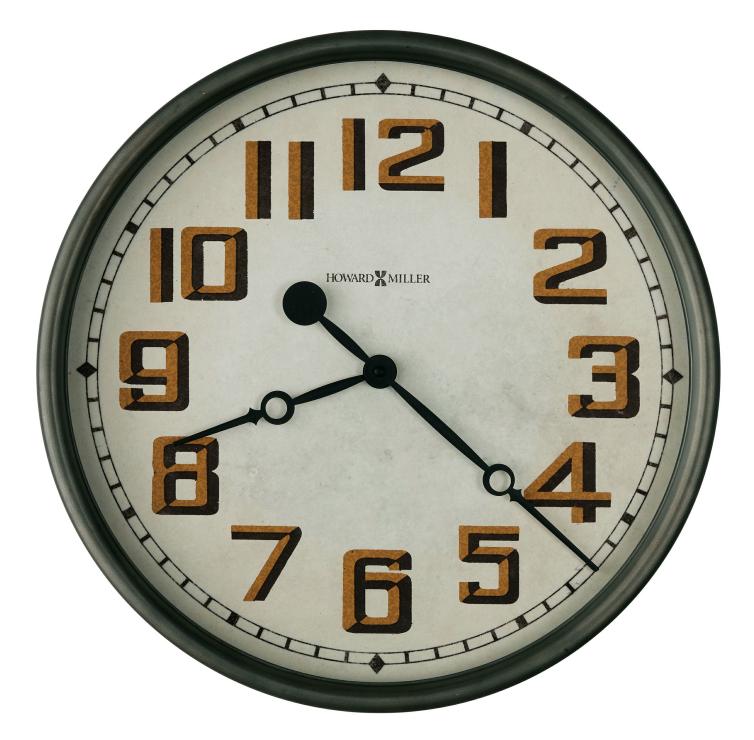

## HOWARD MILLER.

Enhancing life at home.<sup>™</sup>

| Name: HOWARD MILLER HEWITT WALL<br>CLOCK 625-715 |        | Seat Width<br>Seat Depth    | 0.0<br>0.0 | Assembly Required<br>Can Ship UPS / Fede> | No<br>Yes       |
|--------------------------------------------------|--------|-----------------------------|------------|-------------------------------------------|-----------------|
| SKU                                              | 625715 |                             |            | •                                         |                 |
|                                                  | 025715 | Seat Height                 | 0.0        | Shipping Carton Cou                       | nt I            |
| Wood Finish                                      |        | Arm Height                  | 0.0        | Warranty                                  | 1 Year Warranty |
| Clock Movement                                   | Quartz | Shipping Width              | 24.0       | -                                         |                 |
| Product Width                                    | 19.75  | Shipping Depth              | 24.0       |                                           |                 |
| Product Depth                                    | 3.0    | Shipping Height             | 7.38       |                                           |                 |
| Product Height                                   | 19.75  | Shipping Weight             | 10.75      |                                           |                 |
| Product Weight                                   | 7.14   | Shipping Cube - square feet | 2.45       |                                           |                 |