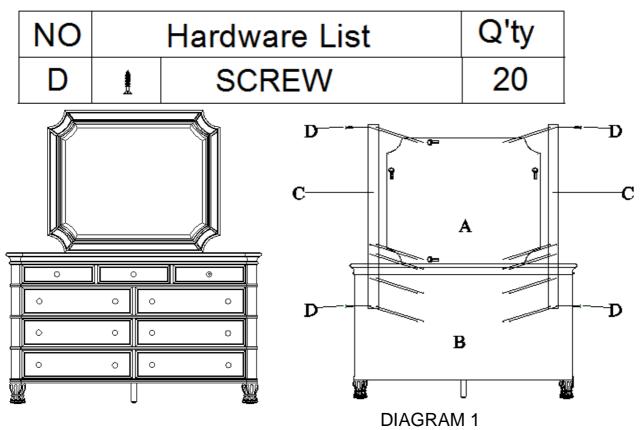

Assembly steps:

- 1. Place the mirror (A) on top of the dresser (B). Be sure to position the mirror in the middle of the top. The back bottom edge of the mirror and the back edge of the top should be flushed.
- 2. Attach a mending plate (C) at back of mirror and back of dresser. Align holes on mending plate to the pre-drilled holes at the back of dresser and tighten 6pcs of screws (D). Tighten another 4 screws through mending plate to mirror frame with care. (See Diagram 1)
- 3. Repeat step 2 for another mending plate.