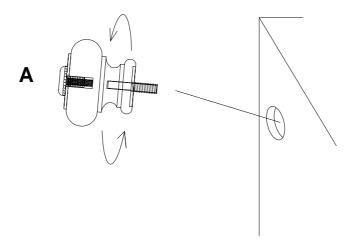

\* Please make sure you have all parts prior to assembly.

The Bun Feet (A) are packed in a individual box, and placed in case or bottom of case.

Install the bun feet with bolt in clockwise direction into the bottom of the case. (See diagram above)

Remove them by the reverse way.

If case in big size, it will have a center leg packed with bun feet together, the way for installing the center leg is same as above. Please see diagram below.

Cleaning Instruction: Clean finished parts with a damp cloth using a mild dishwashing liquid and water solution. Polish the finish with soft cloth and an industry recognized furniture polish.