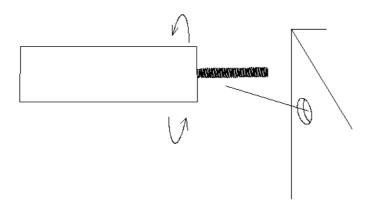

Remove them by the reverse way.

If case in big size, it will have a center leg packed with bun feet together, the way for installing the center leg is same as above. Please see diagram below.

Cleaning Instruction: Clean finished parts with a damp cloth using a mild dishwashing liquid and water solution. Polish the finish with soft cloth and an industry recognized furniture polish.