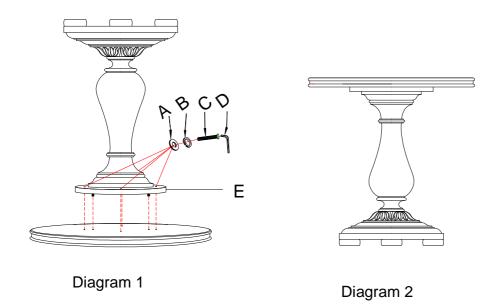

## **ASSEMBLY INSTRUCTION**

Item#: 5029-50002 Round Accent Table

\*\* Please make sure you have all parts indicated below prior to assembly.

| NO. | HARDWARE LIST |              | Q'TY |
|-----|---------------|--------------|------|
| Α   | 0             | FLAT WASHER  | 4    |
| В   | Q             | LOCK WASHER  | 4    |
| С   | GENERALISM (  | BOLT         | 4    |
| D   |               | ALLEN WRENCH | 1    |

## **Assembly steps:**

- 1. Place the top upside down on a soft surface.
- 2. Align dowels on bridge panel (E) to the holes on top panel. Attach the base to the top using 4 bolts (C), 4 lock washers (B), 4 flat washers (A) and secure all bolts with allen wrench (D) (See diagram 1).
- 3. Turn the table upright.