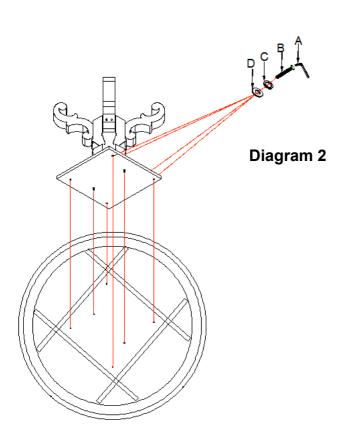

## Assembly steps:

- Place table top upside down on a soft surface to prevent it from being scratched.
   (See diagram 1)
- Attach base to top by using bolts (B), lock washers (C) and flat washers (D), secure with allen wrench (A) in clockwise direction. (See diagram 2)