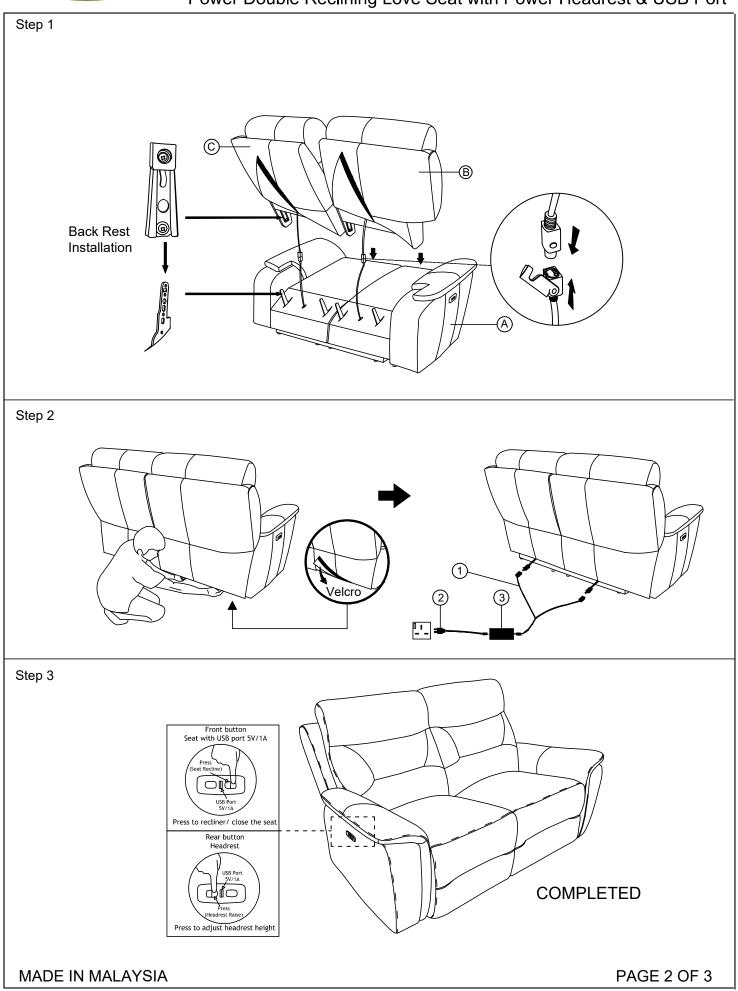

| PARTSLIST |         |     |               |  |
|-----------|---------|-----|---------------|--|
| NO        | DRAWING | QTY | DESCRIPTION   |  |
| A         |         | 1   | SEAT          |  |
| В         |         | 1   | LSF BACK REST |  |
| С         |         | 1   | RSF BACK REST |  |

#### HARDWARE LIST

| NO | Sketch | QTY | Description |
|----|--------|-----|-------------|
| 1  |        | 1   | Y - Cable   |
| 2  |        | 1   | Plug        |
| 3  |        | 1   | Adaptor     |

\*\*ABOVE HARDWARE ARE PACKED IN 9445BR-2PWH FOR ASSEMBLY.