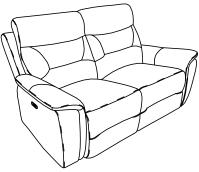

## ASSEMBLY INSTRUCTIONS INSTRUCTIONS D'ASSEMBLAGE 9445BR -2PWH

Power Double Reclining Love Seat with Power Headrest & USB Port

Thank you for purchasing the product. Please take time to read and follow the instruction below. Check that you have all parts and hardware before assembly. Parts apparently missing are often found in the packing materials. If you do not have all the parts listed, have your dealer contact us and they will be sent to you immediately.

### ASSEMBLY INSTRUCTIONS INSTRUCTIONS D'ASSEMBLAGE 9445BR -2PWH

Power Double Reclining Love Seat with Power Headrest & USB Port