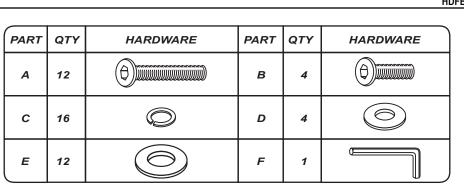

#### HARDWARE LIST

- A (12) M6 x 40mm Allen Bolts
- (4) M6 x 30mm Allen Bolts В
- С
- (16) Spring Washers(4) 13mm Small Flat Washers Ď
- (12) 20mm Large Flat Washers Е
- (1) Allen Wrench