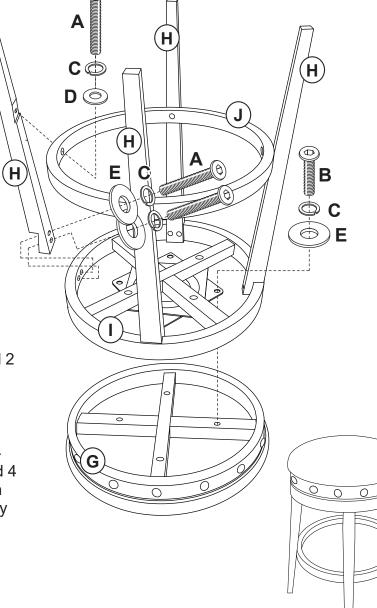

### PARTS LIST

- (1) Seat Base G
- Н (4) Legs
- (1)Upper Support Ring
- (1) Lower Support Ring J

# STEP 1

Begin assembly by attaching Legs (H) to Upper Support Ring (I) using 2 Allen Bolts (A), 2 Spring Washers (C) and 2 Large Flat Washers (E) per leg.

## STEP 2

Next attach Legs (H) to Lower Support Ring (J) using 1 Allen Bolt (A), 1 Spring Washer (C) and 1 Small Flat Washer (D) per leg. Tighten all bolts from steps 1 and 2 with Allen Wrench (F) provided.

## STEP 3

Finally, attach swivel plate on Upper Support Ring (I) to Seat Base (G) using 4 Allen Bolts (B), 4 Spring Washers (C) and 4 Large Flat Washers (E). Tighten bolts with Allen Wrench (F) provided. The assembly is now complete.