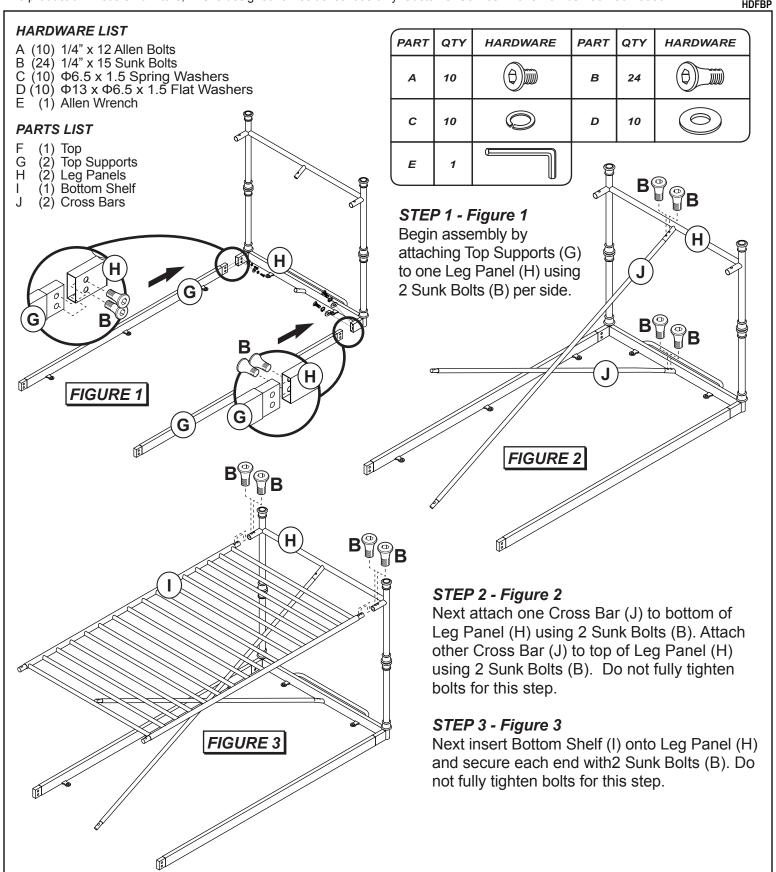

## CASTILLE METAL KITCHEN ISLAND

Model #5976-880

Date: 01-20-2016 Page 1 of 2

Examine all packaging material for small parts that may have come loose during shipment. Periodic checks are recommended to insure that all components are in proper position, tight and free from damage. Keep this assembly instruction for future reference. Adult assembly is required. The product of Hillsdale Furniture, LLC is designed for residential use only. Customer Service Phone Number: 502-562-0000