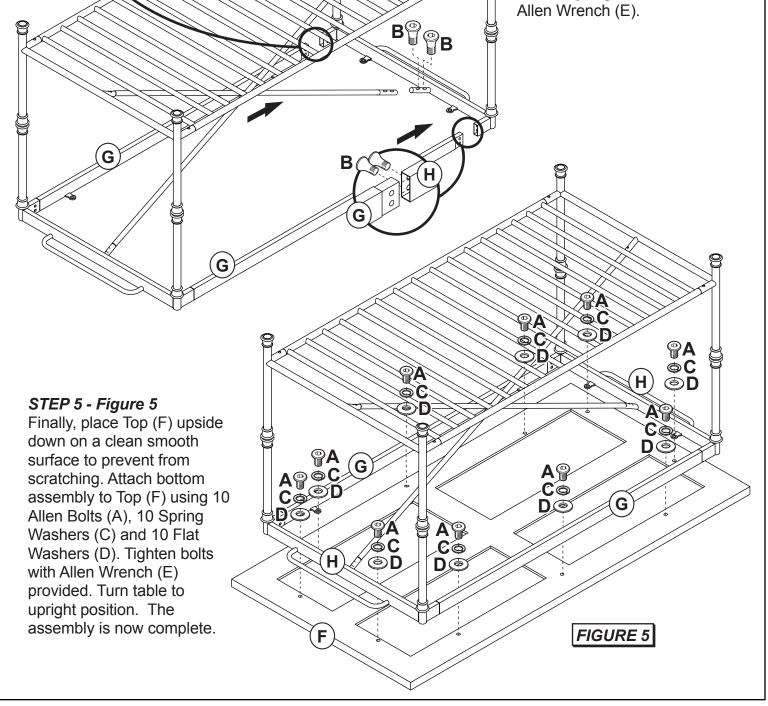

FIGURE 4

## CASTILLE METAL KITCHEN ISLAND

Model #5976-880

Date: 01-20-2016 Page 2 of 2 STEP 4 - Figure 4 Repeat steps 1-3 to attach the remaining Leg Panel (H) to the assembly. Tighten all bolts with D®