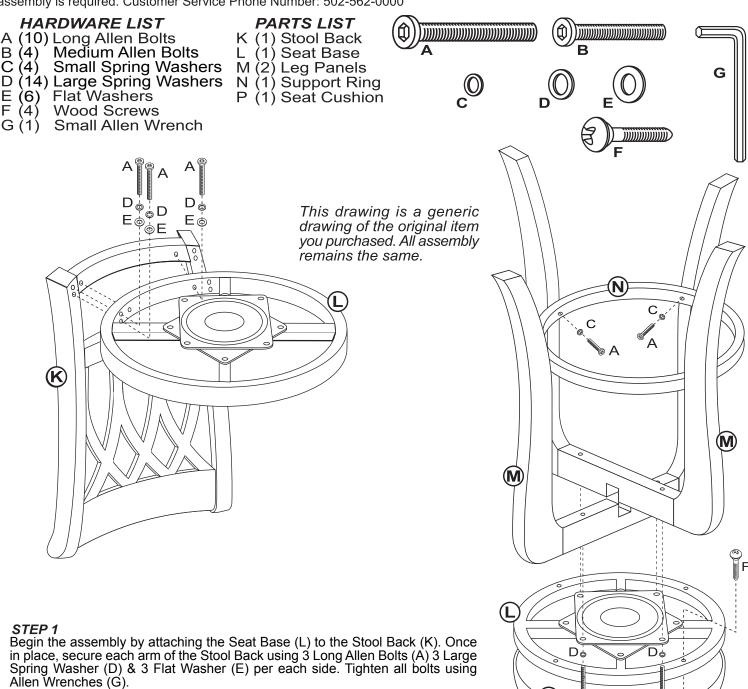

## MANSFIELD SWIVEL STOOLS

Date: 12-11-07

Model # 4975-828 Counter Stool Model # 4975-832 Bar Stool

Examine all packaging material for small parts that may have come loose during shipment. Periodic checks are recommended to insure that all components are in proper position, tight and free from damage. Keep this assembly instruction for future reference. Adult assembly is required. Customer Service Phone Number: 502-562-0000

Attach each Leg Panel (M) together by sliding each into place. During assembly, secure the Support Ring (N) to the inside of each leg using 1Long Allen Bolts (A) & 1 Spring Washer (C) per each leg. Tighten all bolts.

## STEP 3

Attach the top Leg Panel (M) to the Swivel Metal Plate using 4 Medium Allen Bolts (B), 4 Spring Washers (D) to secure in place. Tighten all bolts.

## STEP 4

Finally, attach the Seat Cushion (P) to the top of the Seat Base (L) using 4 Wood Screws (F) from the bottom. Only tighten screws using a phillips head screwdriver (not included). The assembly is now complete.