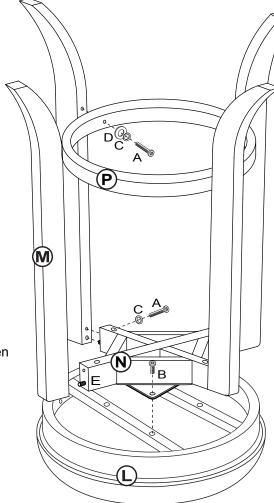

#### STEP 2

Next attach each Leg (M) to Swivels Base (N) first using 1 Wood Dowel (E) per each side. Carefully align the Wood Dowels with the pre-drilled holes and fit in place. Once in place, secure from inside using 1 Allen Bolt (A) & 1 Spring Washer (C) per each side. Do not fully tighten bolts.

#### STEP 3

Attach each Leg (M) to the Large Support Ring (P) by using 1 Long Allen Bolt (A), 1 Spring Washer (C) & 1 Flat Washer (D) per each Leg. Do not fully tighten bolts. Tighten all bolts from *STEP 2* using Allen Wrench (E).

#### STEP 4

Finally place the Leg Base onto the bottom of Seat Cushion (L) and align the Swivel Plate to the hole by using 4 short Allen Bolts (B). Tighten all bolts. The assembly is now complete.

**CARE & MAINTENANCE:** The touch of a soft cloth is all the maintenance the finish will ever need. Please do not use harsh or abrasive cleaners for polishing, as they may cause damage to the finish. Periodic checks are recommended to make sure that all bolts, screws and nuts are securely tightened.