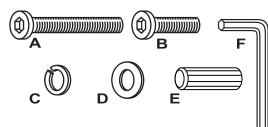

### HARDWARE LIST

A (14) Long Allen Bolts *M6 x 40mm* B (4) Short Allen Bolts *M6 x 25mm* 

C (14) Spring Washers 13mm D (10) Flat Washers 16.5mm

E (4) Wood Dovels F (1) Allen Wrench