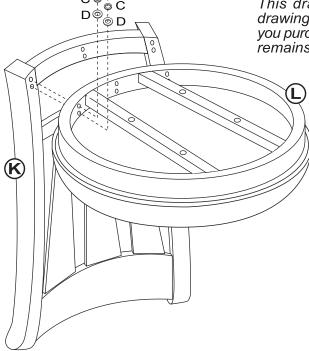

## PARTS LIST

K (1) Stool Back

L (1) Seat Cushion

M (4) Leg Panels

N (1) Swivels Base P (1) Support Ring

Date: 09-12-10

This drawing is a generic drawing of the original item you purchased. All assembly remains the same.