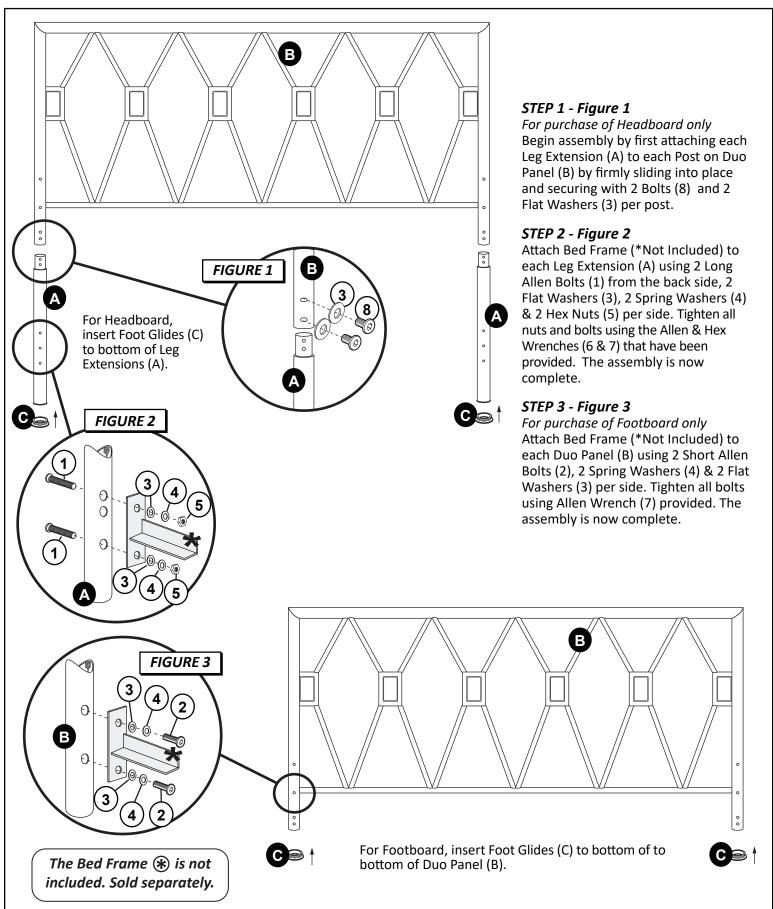

| CODE | QTY | HARDWARE                 |  |  |
|------|-----|--------------------------|--|--|
| 1    | 4   | 1/4" x 2-1/4" Sunk Bolts |  |  |
| 2    | 4   | 1/4" x 1" Allen Bolts    |  |  |
| 3    | 8   | 1/4" Flat Washers        |  |  |
| 4    | 4   | 1/4" Spring Washers      |  |  |
| 5    | 4   | 1/4" Hex Nuts            |  |  |
| 6    | 1   | Open Wrench              |  |  |
| 7    | 1   | Allen Wrench             |  |  |
| 8    | 4   | 1/4" x 3/4" Allen Bolts  |  |  |

| CODE | QTY | COMPONENTS     | CODE | QTY | COMPONENTS |
|------|-----|----------------|------|-----|------------|
| Α    | 2   | Leg Extensions | В    | 1   | Duo Panel  |
| С    | 2   | Foot Glides    |      |     |            |