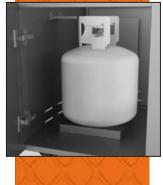

#### LP Tank Storage

### STANDARD FEATURES

- Available in 30" and 36" widths
- Fold-down side shelves for extra work space
- 2-door configuration
- Recessed Marquise<sup>™</sup> accented panels with commercial grade handles
- Door hinges with alignment adjustability
- Commercial grade gray casters with 360 degrees of maneuverability for the smoothest cart movement
- Location in front left floor to store LP gas tank