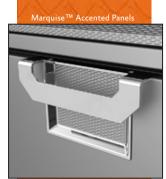

### STANDARD FEATURES

- Available in 30" and 36" widths
- Fold-down side shelves for extra work space
- 2-door configuration
- Recessed Marquise<sup>™</sup> accented panels with commercial grade handles
- Door hinges with alignment adjustability
- Commercial grade gray casters with 360 degrees of maneuverability for the smoothest cart movement
- Location in front left floor to store LP gas tank