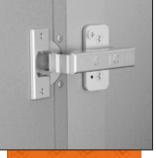

### STANDARD FEATURES

- Available in 30" and 36" widths
- Fold-down side shelves for extra work space
- 2-door configuration
- Recessed Marquise<sup>™</sup> accented panels with commercial grade handles
- Door hinges with alignment adjustability
- Commercial grade gray casters with 360 degrees of maneuverability for the smoothest cart movement
- Location in front left floor to store LP gas tank