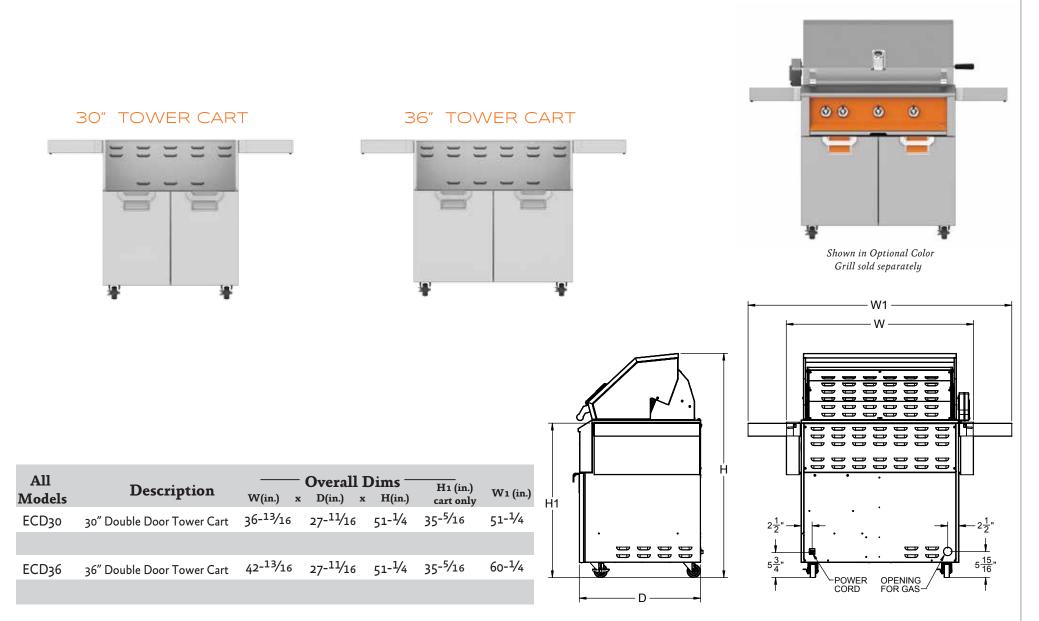

### STANDARD FEATURES

- Available in 30" and 36" widths
- Fold-down side shelves for extra work space
- 2-door configuration
- Recessed Marquise<sup>™</sup> accented panels with commercial grade handles
- Door hinges with alignment adjustability
- Commercial grade gray casters with 360 degrees of maneuverability for the smoothest cart movement
- Location in front left floor to store LP gas tank

### OPTIONS & ACCESSORIES

- Hestan signature color finishes Red-Matador, Black-Stealth, Blue-Prince, Orange-Citra
- Vinyl Cover

Grill Head Sold Separately Showing cart model ECD36