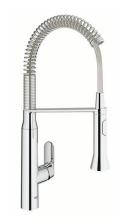

## **Product Description:**

K7

Single-Handle Kitchen Faucet

## Standard Specification:

- Single hole installation
- GROHE StarLight finish
- GROHE SilkMove 1.4" (35 mm) ceramic cartridge
- Professional spray
- Locking Push Button Control to switch from regular flow to spray
- Metal spray
- Adjustable flow rate limiter
- Swivel Spout
- Swivel area 140°
- Check valve included to prevent backflow
- Stainless steel flex lines
- Quick installation system
- Max Flow Rate: 1.75 gpm (6.6 L/min)