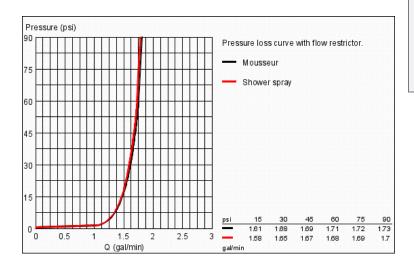

## Standard Specification:

- Single hole installation
- GROHE StarLight finish
- GROHE SilkMove 1.4" (35 mm) ceramic cartridge
- Professional spray
- Locking Push Button Control to switch from regular flow to spray
- Metal spray
- Adjustable flow rate limiter
- Swivel Spout
- Swivel area 140°
- Check valve included to prevent backflow
- Stainless steel flex lines
- Quick installation system
- Max Flow Rate: 1.75 gpm (6.6 L/min)