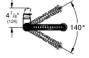

## Standard Specification:

- Single hole installation
- GROHE StarLight finish
- GROHE SilkMove 1.4" (35 mm) ceramic cartridge
- Professional spray
- Locking Push Button Control to switch from regular flow to spray
- Metal spray
- Adjustable flow rate limiter
- Swivel Spout
- Swivel area 140°
- Check valve included to prevent backflow
- Stainless steel flex lines
- Quick installation system
- Max Flow Rate: 1.75 gpm (6.6 L/min)