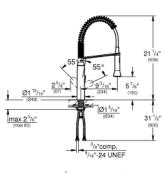

## Standard Specification:

- Single hole installation
- GROHE StarLight finish
- GROHE SilkMove 1.4" (35 mm) ceramic cartridge
- Professional spray
- Locking Push Button Control to switch from regular flow to spray
- Metal spray
- Adjustable flow rate limiter
- Swivel Spout
- Swivel area 140°
- Check valve included to prevent backflow
- Stainless steel flex lines
- Quick installation system
- Max Flow Rate: 1.75 gpm (6.6 L/min)