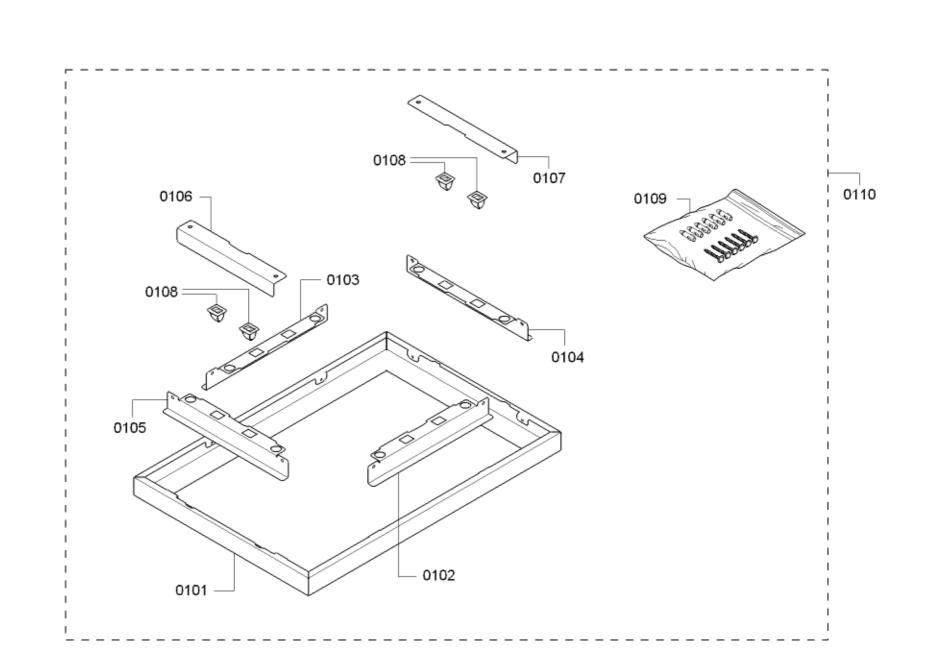

## GAGGENAU

0199

58300000173832 aet 000 b 1/1

| Position<br>ID | Spare<br>part<br>number. | Replacement | Description                         |
|----------------|--------------------------|-------------|-------------------------------------|
| 0101           | 00552829                 |             | Part not included in this appliance |
| 0102           | 00552829                 |             | Part not included in this appliance |
| 0103           | 00552829                 |             | Part not included in this appliance |
| 0104           | 00552829                 |             | Part not included in this appliance |
| 0105           | 00552829                 |             | Part not included in this appliance |
| 0106           | 00552829                 |             | Part not included in this appliance |
| 0107           | 00552829                 |             | Part not included in this appliance |
| 0108           | 00419050                 |             | Spring                              |
| 0109           | 00648587                 |             | set screw/island esse               |
| 8401           | 00568011                 |             | Installation template               |