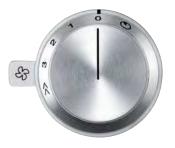

## Operation

Control knob with illuminated ring and output marking.

## Features

3 electronically controlled output levels. Intensive mode. Delayed shut-off function. Sensor-controlled operation of 400 series AR blowers if at least one VL 414 downdraft unit is open.