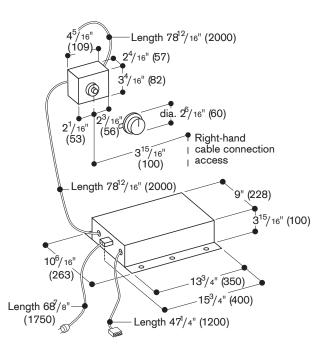

## Rating

Total rating: 150-520 W. Total Amps: 4 A. 120 V / 60 Hz Connecting cable 69" with plug.