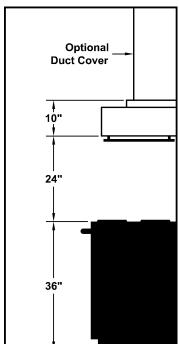

## Recommended Mounting Height\*

\*Exceeding recommended mounting height may compromise performance.