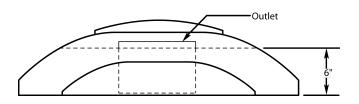

### WALL MOUNT RANGE HOOD SPECIFICATIONS

### GTH-K36 SS

Halogen lights. This model is not available with heat lamps. Shown with optional duct cover (sold separately). Optional duct cover are available in standard and custom sizes. Fixed rails included.

### **Dimensional Information**

| Width         | 36.0  |  |  |
|---------------|-------|--|--|
| Depth         | 21.0  |  |  |
| Height        | 10.0  |  |  |
| CFM @ 0.0" SP | 250.0 |  |  |
| Sones         | 7.4   |  |  |
| Amps          | 3.2   |  |  |
| # Lights      | 2.0   |  |  |







The VP521 transition is available for top vent applications at an additional charge.

## Recommended Mounting Height\*



\*Exceeding recommended mounting height may compromise performance.

# 3 ¼" x 10" Outlet Centerline Electrical



of Hood

#### **Electrical/Mechanical Specifications For Blower Unit**

| Elocal loal/modification of District Office |       |       |      |        |                |                |                |                |                |                         |        |
|---------------------------------------------|-------|-------|------|--------|----------------|----------------|----------------|----------------|----------------|-------------------------|--------|
| Model                                       | Volts | Amps* | Hz   | RPM    | CFM<br>SP@0.0" | Equivalent CFM | CFM<br>SP@0.1" | CFM<br>SP@0.2" | CFM<br>SP@0.3" | Minimum Round Duct Size | Sones# |
| K250 (Top Vent)                             | 115.0 | 2.2   | 60.0 | 1550.0 | 250.0          | 360.0          | 223.0