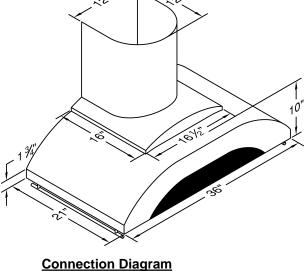

### GTH-K36 SS

Halogen lights. This model is not available with heat lamps. Shown with optional duct cover (sold separately). Optional duct cover are available in standard and custom sizes. Fixed rails included.

### **Dimensional Information**

| Width         | 36.0  |  |  |
|---------------|-------|--|--|
| Depth         | 21.0  |  |  |
| Height        | 10.0  |  |  |
| CFM @ 0.0" SP | 250.0 |  |  |
| Sones         | 7.4   |  |  |
| Amps          | 3.2   |  |  |
| # Lights      | 2.0   |  |  |