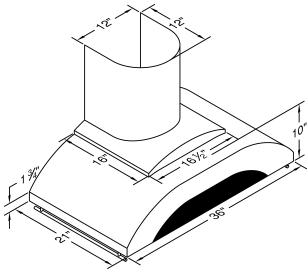

### GTH-K36 SS

Halogen lights. This model is not available with heat lamps. Shown with optional duct cover (sold separately). Optional duct cover are available in standard and custom sizes. Fixed rails included.

### **Dimensional Information**

| Width         | 36.0  |  |  |
|---------------|-------|--|--|
| Depth         | 21.0  |  |  |
| Height        | 10.0  |  |  |
| CFM @ 0.0" SP | 250.0 |  |  |
| Sones         | 7.4   |  |  |
| Amps          | 3.2   |  |  |
| # Lights      | 2.0   |  |  |