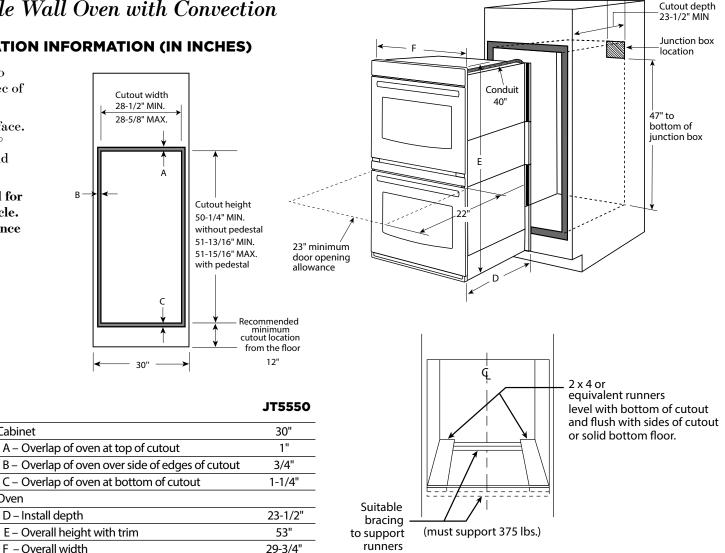

### **DIMENSIONS AND INSTALLATION INFORMATION (IN INCHES)**

Cabinet

Oven

**NOTE:** Cabinets installed adjacent to wall ovens must have an adhesion spec of at least a 194°F temperature rating.

Door handle protrudes 3" from door face. Cabinets and drawers on adjacent  $45^{\circ}$ and  $90^{\circ}$  walls should be placed to avoid interference with the handle.

Electric wall ovens are not approved for installation with a plug and receptacle. They must be hard wired in accordance with installation instructions.

#### **INSTALLATION INFORMATION:**

Before installing, consult installation instructions packed with product for current dimensional data.

| KW RATING    |         |
|--------------|---------|
| 240V         | 8.4     |
| 208V         | 6.5     |
| BREAKER SIZE |         |
| 240V         | 40 Amps |
| 208V         | 40 Amps |

9-1/2" MAX.

For answers to your Monogram,<sup>®</sup> GE Profile<sup>™</sup> or GE<sup>®</sup> appliance questions, visit our website at geappliances.com or call GE Answer Center® service, 800.626.2000.