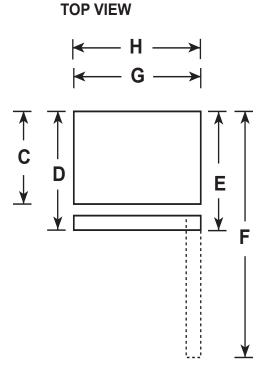

#### **DIMENSIONS AND INSTALLATION INFORMATION (IN INCHES)**

| OVERALL<br>DIMENSIONS | Height to top of hinge (in.) A                           | 61-3/4 |
|-----------------------|----------------------------------------------------------|--------|
|                       | Height to top of case (in.) B                            | 61-1/4 |
|                       | Case depth without door (in.) C                          | 25-3/4 |
|                       | Case depth less door handle (in.) D                      | 29-1/2 |
|                       | Case depth with door handle (in.) E                      | 31-5/8 |
|                       | Depth with fresh food door open 90° (in.) <b>F</b>       | 55-7/8 |
|                       | Width (in.) <b>G</b>                                     | 28     |
|                       | Width with door open 90° with door handle (in.) <b>H</b> | 30-5/8 |
| AIR<br>CLEARANCES     | Each side (in.)                                          | 3/4    |
|                       | Top (in.)                                                | 1      |
|                       | Back (in.)                                               | 2      |