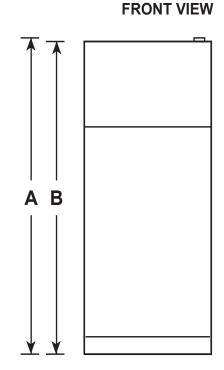

#### **DIMENSIONS AND INSTALLATION INFORMATION (IN INCHES)**

| OVERALL<br>DIMENSIONS | Height to top of hinge (in.) A                           | 61-3/4 |
|-----------------------|----------------------------------------------------------|--------|
|                       | Height to top of case (in.) B                            | 61-1/4 |
|                       | Case depth without door (in.) C                          | 25-3/4 |
|                       | Case depth less door handle (in.) D                      | 29-1/2 |
|                       | Case depth with door handle (in.) E                      | 31-5/8 |
|                       | Depth with fresh food door open 90° (in.) <b>F</b>       | 55-7/8 |
|                       | Width (in.) <b>G</b>                                     | 28     |
|                       | Width with door open 90° with door handle (in.) <b>H</b> | 30-5/8 |
| AIR<br>CLEARANCES     | Each side (in.)                                          | 3/4    |
|                       | Top (in.)                                                | 1      |
|                       | Back (in.)                                               | 2      |