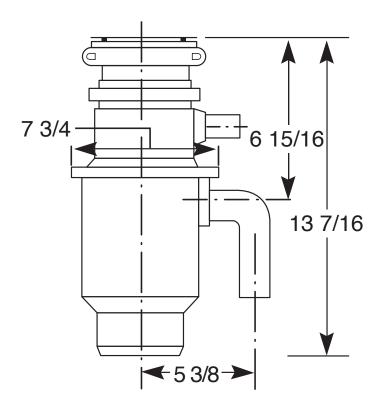

### **DISPOSALL\* FOOD WASTE DISPOSER DIMENSIONS (IN INCHES)**

| INLET/OUTLET DIAMETERS          |       |
|---------------------------------|-------|
| Dishwasher inlet diameter (in.) | 1     |
| Drain outlet diameter (in.)     | 1-1/2 |