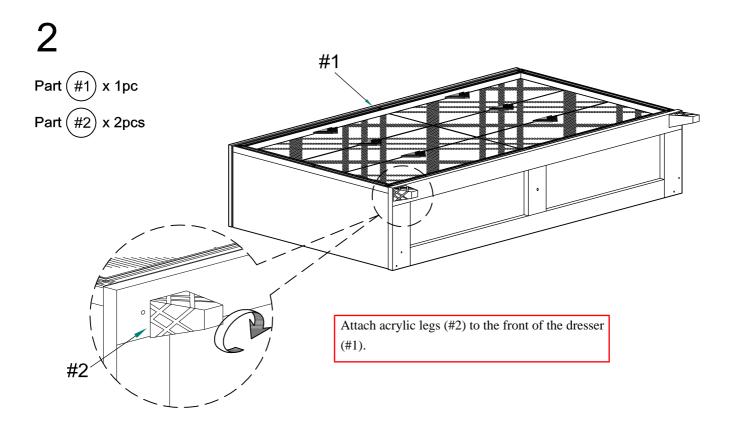

pace**

Make sure you have enough space to move around during the assembly.

#### **Avoid Scratches**

Use cardboard, blankets or a carpeted area while assembling furniture to prevent scratches.

#### Flat Surface

Make sure the furniture rests on a flat and level surface with each leg evenly touching the floor.

# ASSEMBLY AND CARE ADVICE



FAILURE TO FOLLOW THE GUIDELINES BELOW MAY RESULT IN INJURY AND/OR PROPERTY DAMAGE.



IT IS THE USER'S RESPONSIBILITY TO MAINTAIN THE FURNITURE. THE HARDWARE MAY LOOSEN OVER TIME AND MAY CAUSE THE FURNITURE TO BE WOBBLY AND UNABLE TO SUPPORT ITS INTENDED WEIGHT CAPACITY. THIS MAY LEAD TO COLLAPSE AND MAY CAUSE SERIOUS INJURY.



#### FOA7147D



irregularity of parts and hardware before you start.





#### HARDWARE



# **ASSEMBLY INSTRUCTIONS**





# ASSEMBLY INSTRUCTIONS





# **ASSEMBLY INSTRUCTIONS**

5 Part (#1) x 1pc Hardware (#E) x 1pc