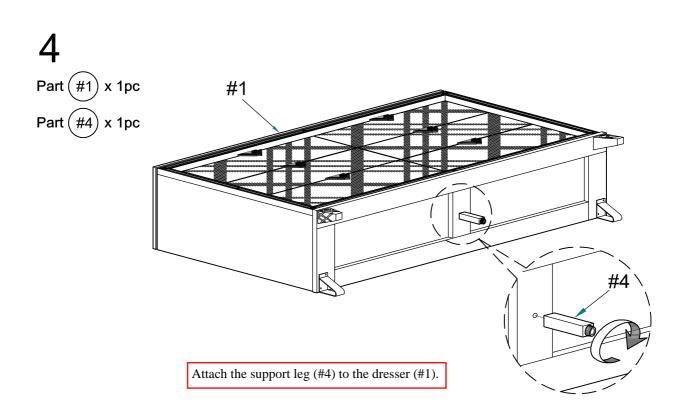

ough space to move around during the assembly.

#### **Avoid Scratches**

Use cardboard, blankets or a carpeted area while assembling furniture to prevent scratches.

#### Flat Surface

Make sure the furniture rests on a flat and level surface with each leg evenly touching the floor.

# ASSEMBLY AND CARE ADVICE



FAILURE TO FOLLOW THE GUIDELINES BELOW MAY RESULT IN INJURY AND/OR PROPERTY DAMAGE.



IT IS THE USER'S RESPONSIBILITY TO MAINTAIN THE FURNITURE. THE HARDWARE MAY LOOSEN OVER TIME AND MAY CAUSE THE FURNITURE TO BE WOBBLY AND UNABLE TO SUPPORT ITS INTENDED WEIGHT CAPACITY. THIS MAY LEAD TO COLLAPSE AND MAY CAUSE SERIOUS INJURY.



#### FOA7147D



irregularity of parts and hardware before you start.





#### HARDWARE



# **ASSEMBLY INSTRUCTIONS**





# ASSEMBLY INSTRUCTIONS





# **ASSEMBLY INSTRUCTIONS**

5 Part (#1) x 1pc Hardware (#E) x 1pc