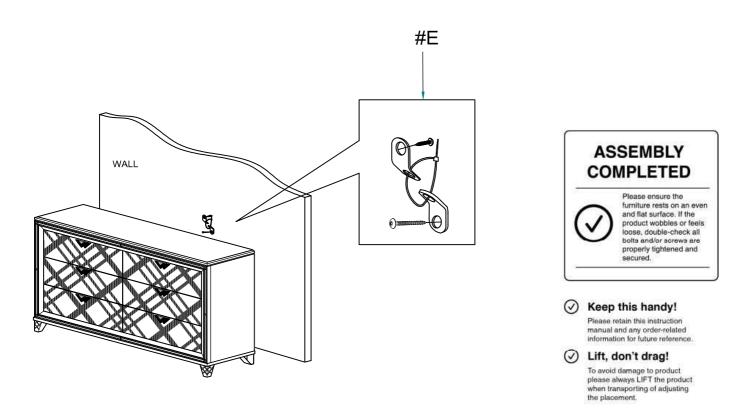

**

Use cardboard, blankets or a carpeted area while assembling furniture to prevent scratches.

#### Flat Surface

Make sure the furniture rests on a flat and level surface with each leg evenly touching the floor.

# ASSEMBLY AND CARE ADVICE



FAILURE TO FOLLOW THE GUIDELINES BELOW MAY RESULT IN INJURY AND/OR PROPERTY DAMAGE.



IT IS THE USER'S RESPONSIBILITY TO MAINTAIN THE FURNITURE. THE HARDWARE MAY LOOSEN OVER TIME AND MAY CAUSE THE FURNITURE TO BE WOBBLY AND UNABLE TO SUPPORT ITS INTENDED WEIGHT CAPACITY. THIS MAY LEAD TO COLLAPSE AND MAY CAUSE SERIOUS INJURY.



#### FOA7147D



irregularity of parts and hardware before you start.





#### HARDWARE



# **ASSEMBLY INSTRUCTIONS**





# ASSEMBLY INSTRUCTIONS





# **ASSEMBLY INSTRUCTIONS**

5 Part (#1) x 1pc Hardware (#E) x 1pc