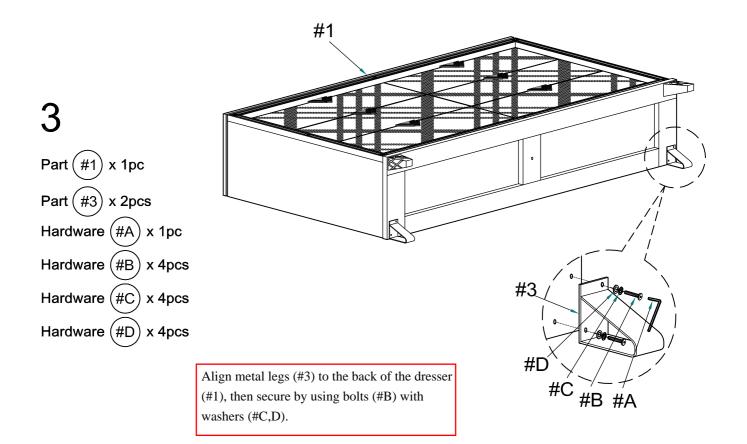

enough space to move around during the assembly.

#### **Avoid Scratches**

Use cardboard, blankets or a carpeted area while assembling furniture to prevent scratches.

#### Flat Surface

Make sure the furniture rests on a flat and level surface with each leg evenly touching the floor.

# ASSEMBLY AND CARE ADVICE



FAILURE TO FOLLOW THE GUIDELINES BELOW MAY RESULT IN INJURY AND/OR PROPERTY DAMAGE.



IT IS THE USER'S RESPONSIBILITY TO MAINTAIN THE FURNITURE. THE HARDWARE MAY LOOSEN OVER TIME AND MAY CAUSE THE FURNITURE TO BE WOBBLY AND UNABLE TO SUPPORT ITS INTENDED WEIGHT CAPACITY. THIS MAY LEAD TO COLLAPSE AND MAY CAUSE SERIOUS INJURY.



#### FOA7147D



irregularity of parts and hardware before you start.





#### HARDWARE



# **ASSEMBLY INSTRUCTIONS**





# ASSEMBLY INSTRUCTIONS





# **ASSEMBLY INSTRUCTIONS**

5 Part (#1) x 1pc Hardware (#E) x 1pc