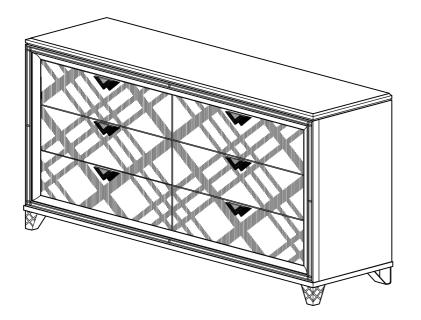

### FOA7147D

#### FOA7147D

irregularity of parts and hardware before you start.