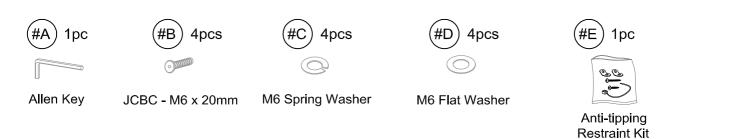

recommended.

#### **Sufficient Space**

Make sure you have enough space to move around during the assembly.

#### **Avoid Scratches**

Use cardboard, blankets or a carpeted area while assembling furniture to prevent scratches.

#### Flat Surface

Make sure the furniture rests on a flat and level surface with each leg evenly touching the floor.

# ASSEMBLY AND CARE ADVICE



FAILURE TO FOLLOW THE GUIDELINES BELOW MAY RESULT IN INJURY AND/OR PROPERTY DAMAGE.



IT IS THE USER'S RESPONSIBILITY TO MAINTAIN THE FURNITURE. THE HARDWARE MAY LOOSEN OVER TIME AND MAY CAUSE THE FURNITURE TO BE WOBBLY AND UNABLE TO SUPPORT ITS INTENDED WEIGHT CAPACITY. THIS MAY LEAD TO COLLAPSE AND MAY CAUSE SERIOUS INJURY.



#### FOA7147D



irregularity of parts and hardware before you start.





#### HARDWARE



# **ASSEMBLY INSTRUCTIONS**





# ASSEMBLY INSTRUCTIONS





# **ASSEMBLY INSTRUCTIONS**

5 Part (#1) x 1pc Hardware (#E) x 1pc