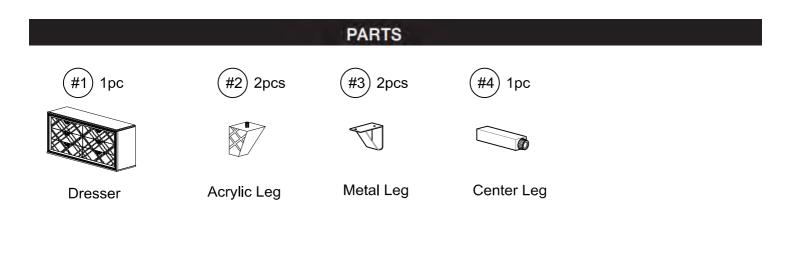

cation is highly recommended.

#### **Sufficient Space**

Make sure you have enough space to move around during the assembly.

#### **Avoid Scratches**

Use cardboard, blankets or a carpeted area while assembling furniture to prevent scratches.

#### Flat Surface

Make sure the furniture rests on a flat and level surface with each leg evenly touching the floor.

# ASSEMBLY AND CARE ADVICE



FAILURE TO FOLLOW THE GUIDELINES BELOW MAY RESULT IN INJURY AND/OR PROPERTY DAMAGE.



IT IS THE USER'S RESPONSIBILITY TO MAINTAIN THE FURNITURE. THE HARDWARE MAY LOOSEN OVER TIME AND MAY CAUSE THE FURNITURE TO BE WOBBLY AND UNABLE TO SUPPORT ITS INTENDED WEIGHT CAPACITY. THIS MAY LEAD TO COLLAPSE AND MAY CAUSE SERIOUS INJURY.



#### FOA7147D



irregularity of parts and hardware before you start.





#### HARDWARE



# **ASSEMBLY INSTRUCTIONS**





# ASSEMBLY INSTRUCTIONS





# **ASSEMBLY INSTRUCTIONS**

5 Part (#1) x 1pc Hardware (#E) x 1pc