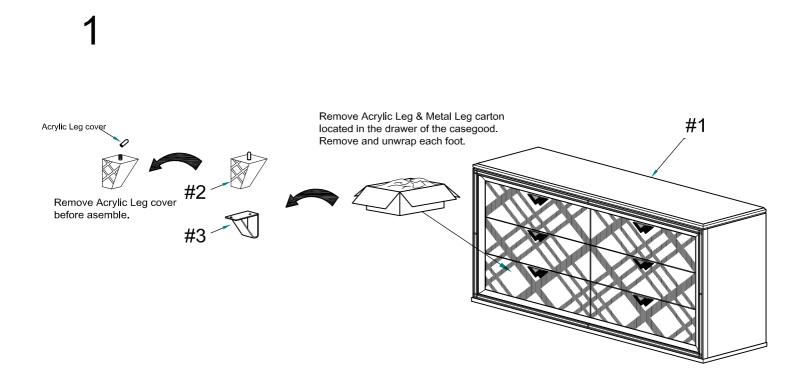

Space**

Make sure you have enough space to move around during the assembly.

#### **Avoid Scratches**

Use cardboard, blankets or a carpeted area while assembling furniture to prevent scratches.

#### Flat Surface

Make sure the furniture rests on a flat and level surface with each leg evenly touching the floor.

# ASSEMBLY AND CARE ADVICE



FAILURE TO FOLLOW THE GUIDELINES BELOW MAY RESULT IN INJURY AND/OR PROPERTY DAMAGE.



IT IS THE USER'S RESPONSIBILITY TO MAINTAIN THE FURNITURE. THE HARDWARE MAY LOOSEN OVER TIME AND MAY CAUSE THE FURNITURE TO BE WOBBLY AND UNABLE TO SUPPORT ITS INTENDED WEIGHT CAPACITY. THIS MAY LEAD TO COLLAPSE AND MAY CAUSE SERIOUS INJURY.



#### FOA7147D



irregularity of parts and hardware before you start.





#### HARDWARE



# **ASSEMBLY INSTRUCTIONS**





# ASSEMBLY INSTRUCTIONS





# **ASSEMBLY INSTRUCTIONS**

5 Part (#1) x 1pc Hardware (#E) x 1pc