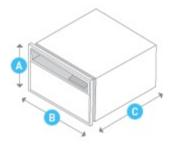

#### **Chasis Dimensions**

Height: **17 1/4"** Width: **27 1/2"** Depth: **23 1/4"** 