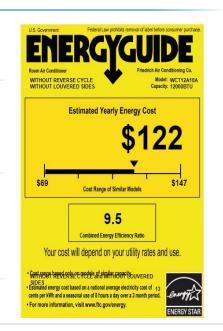

## **Additional Specification Details**

Air Circulation: **295 cubic feet per minute** Est. Yearly Operating Costs: **\$122** 

Moisture Removal: 3.8 pints per hour

Net Weight: **101 lbs** Shipping Weight: **105 lbs** 