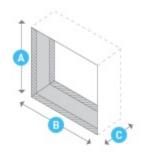

# Through-the-Wall Finished Hole Dimensions

Height: **17 1/4**" Width: **27 1/4**" Depth: **15 5/16**"

#### **Additional Measurement Information**

Depth to Louvers: 15 5/16"

Sleeve Size: WSE