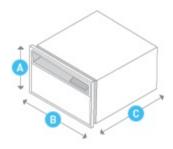

#### **Chasis Dimensions**

Height: 14 1/2" Width: 24 3/16" Depth: 20 5/16"

#### **Additional Measurement Information**

Depth to Louvers: 16 1/4"

Sleeve Size: USC