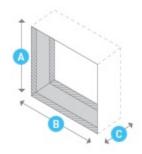

## Through-the-Wall Finished Hole Dimensions

Height: **15 3/4"**Width: **26 1/8"**Depth: **16 1/4"** 