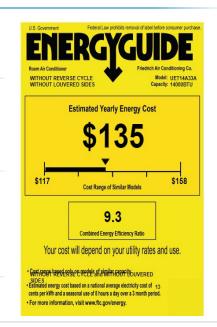

# Uni-Fit UET14A33A

Cooling BTU: **14000**Heating BTU: **10600**EER: **9.4** 

CEER: **9.3** 

## **Additional Specification Details**

Air Circulation: 265 cubic feet per minute

Est. Yearly Operating Costs: **\$135**Moisture Removal: **2.2 pints per hour** 

Net Weight: **111 lbs** Shipping Weight: **115 lbs** 