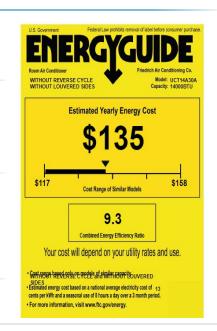

#### **Additional Specification Details**

Air Circulation: **265 cubic feet per minute** Est. Yearly Operating Costs: **\$135** 

Moisture Removal: 2.2 pints per hour

Net Weight: **119 lbs** Shipping Weight: **123 lbs** 