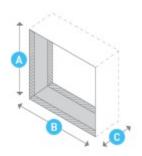

# Through-the-Wall Finished Hole Dimensions Height: 15 3/4" Width: 26 1/8" Depth: 16 1/4"

#### **Additional Measurement Information**

Depth to Louvers: 16 1/4"

Sleeve Size: USC