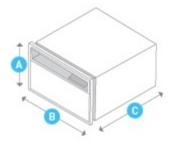

## Uni-Fit UCT14A30A

Cooling BTU: **14000** EER: **9.4** CEER: **9.3** 





#### Chasis Dimensions Height: 14 1/2" Width: 24 1/4" Depth: 20 5/16"



# Through-the-Wall Finished Hole Dimensions Height: 15 3/4" Width: 26 1/8" Depth: 16 1/4"

#### **Additional Measurement Information**

Depth to Louvers: 16 1/4"

Sleeve Size: USC

### **Detailed Electrical Information**



Voltage: **230**Cooling Amps: **7.2** 

#### **Additional Specification Details**

Air Circulation: **265 cubic feet per minute** Est. Yearly Operating Costs: **\$135** 

Moisture Removal: 2.2 pints per hour

Net Weight: **119 lbs** Shipping Weight: **123 lbs**