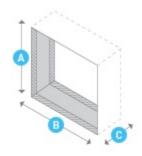

# Through-the-Wall Finished Hole Dimensions

Height: **15 3/4"** Width: **26 1/8"** Depth: **16 1/4"** 

### **Additional Measurement Information**

Depth to Louvers: 16 1/4"

Sleeve Size: USC