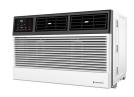

# Uni-Fit UCT10A10A

Cooling BTU: **10000** EER: **10.7** CEER: **10.6** 





### **Chasis Dimensions**

Height: **14 1/2"**Width: **24 3/16"**Depth: **20 5/16"** 



# Through-the-Wall Finished Hole Dimensions

Height: **15 3/4"** Width: **26 1/8"** Depth: **16 1/4"** 

### **Additional Measurement Information**

Depth to Louvers: 16 1/4"

Sleeve Size: USC

## **Detailed Electrical Information**



Voltage: **115** Cooling Amps: **8.3** 

## **Additional Specification Details**

Air Circulation: 247 cubic feet per minute

Est. Yearly Operating Costs: **\$85**Moisture Removal: **1.3 pints per hour** 

Net Weight: **103 lbs** Shipping Weight: **107 lbs**