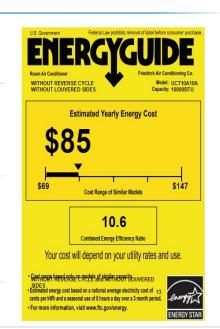

## **Additional Specification Details**

Air Circulation: 247 cubic feet per minute

Est. Yearly Operating Costs: **\$85**Moisture Removal: **1.3 pints per hour** 

Net Weight: **103 lbs** Shipping Weight: **107 lbs** 