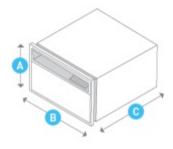

### **Chasis Dimensions**

Height: **14 1/2"**Width: **24 3/16"**Depth: **20 5/16"** 