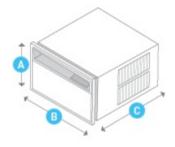

## **Unit Dimensions**

Height: **17 15/16"** Width: **25 15/16"** Depth: **29"** 