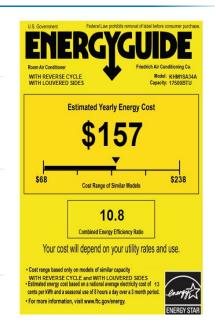

# Kühl KHM18A34A

Cooling BTU: **17500**Heating BTU: **14900**EER: **10.9** 

CEER: **10.8** 

### **Additional Specification Details**

Air Circulation: **450 cubic feet per minute** Est. Yearly Operating Costs: **\$157** Moisture Removal: **5.6 pints per hour** 

Net Weight: **141 lbs**Shipping Weight: **154 lbs** 