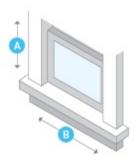

#### **In-Wall Dimensions**

Height: **18 3/16"** Width: **26 3/16"** Depth: **7 3/8"** 