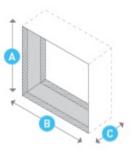

#### **Window Dimensions**

Height: **17 15/16"** Width: **27 3/8"** Depth: **42"** 