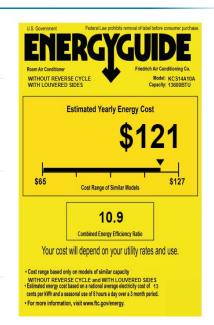

## **Additional Specification Details**

Air Circulation: **275 cubic feet per minute** Est. Yearly Operating Costs: **\$121** Moisture Removal: **4.3 pints per hour** 

Net Weight: **116 lbs** Shipping Weight: **138 lbs** 