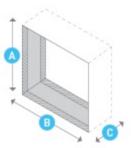

# **Window Dimensions**

Height: **15 15/16"** Width: **27 3/8"** Depth: **42"** 