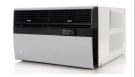

# Kühl KCS14A10A

Cooling BTU: **13600** EER: **11** CEER: **10.9** 





## **Unit Dimensions**

Height: **15 15/16**" Width: **25 15/16**" Depth: **29**"



# **Window Dimensions**

Height: **15 15/16"** Width: **27 3/8"** Depth: **42"** 



#### **In-Wall Dimensions**

Height: **16 3/16**" Width: **26 3/16**" Depth: **7 3/8**"

#### **Additional Measurement Information**

Depth to Louvers: 7 3/8"

Sleeve Size: S

# **Detailed Electrical Information**



Voltage: 115 Cooling Amps: 11.8

## **Additional Specification Details**

Air Circulation: **275 cubic feet per minute** Est. Yearly Operating Costs: **\$121** Moisture Removal: **4.3 pints per hour** 

Net Weight: **116 lbs** Shipping Weight: **138 lbs**