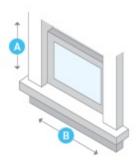

#### **In-Wall Dimensions**

Height: **16 3/16**" Width: **26 3/16**" Depth: **7 3/8**"