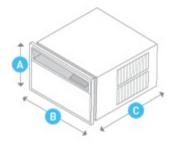

## **Unit Dimensions**

Height: **15 15/16**" Width: **25 15/16**" Depth: **29**"