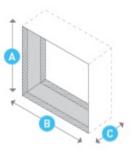

#### **In-Wall Dimensions**

Height: **16 3/16"** Width: **26 3/16"** Depth: **7 3/8"** 