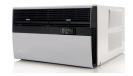

# Kühl KCS10A10A

Cooling BTU: **10000** EER: **12.1** CEER: **12** 





## Unit Dimensions

Height: **15 15/16"** Width: **25 15/16"** Depth: **29"** 



#### **Window Dimensions**

Height: **15 15/16"** Width: **27 3/8"** Depth: **42"** 



#### **In-Wall Dimensions**

Height: **16 3/16"** Width: **26 3/16"** Depth: **7 3/8"** 

#### **Additional Measurement Information**

Depth to Louvers: 7 3/8"

Sleeve Size: S

### **Detailed Electrical Information**



Voltage: **115** Cooling Amps: **8.5** 

#### **Additional Specification Details**

Air Circulation: 300 cubic feet per minute

Est. Yearly Operating Costs: **\$81**Moisture Removal: **2.9 pints per hour** 

Net Weight: **106 lbs** Shipping Weight: **128 lbs**