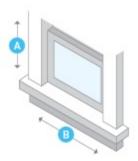

#### **Window Dimensions**

Height: **15 15/16"** Width: **27 3/8"** Depth: **42"** 