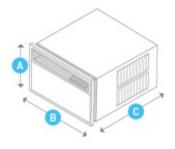

# Kühl KCS10A10A

Cooling BTU: **10000** EER: **12.1** CEER: **12** 





## Unit Dimensions

Height: **15 15/16"** Width: **25 15/16"** Depth: **29"** 



#### **Window Dimensions**

Height: **15 15/16"** Width: **27 3/8"** Depth: **42"** 



#### **In-Wall Dimensions**

Height: **16 3/16"** Width: **26 3/16"** Depth: **7 3/8"** 

#### **Additional Measurement Information**

Depth to Louvers: 7 3/8"

Sleeve Size: S

### **Detailed Electrical Information**



Voltage: **115** Cooling Amps: **8.5** 

#### **Additional Specification Details**

Air Circulation: 300 cubic feet per minute

Est. Yearly Operating Costs: **\$81**Moisture Removal: **2.9 pints per hour** 

Net Weight: **106 lbs** Shipping Weight: **128 lbs**