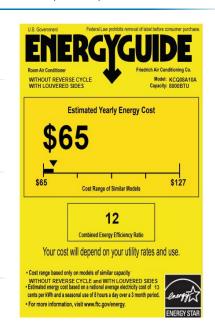

# Kühl KCQ08A10A

Cooling BTU: **8000** EER: **12.1** CEER: **12** 

#### **Additional Specification Details**

Air Circulation: 200 cubic feet per minute

Est. Yearly Operating Costs: **\$65**Moisture Removal: **2.1 pints per hour** 

Net Weight: **72 lbs** Shipping Weight: **85 lbs** 