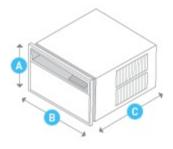

# Kühl KCQ08A10A

Cooling BTU: **8000** EER: **12.1** CEER: **12** 





## Unit Dimensions

Height: 14 1/4" Width: 19 3/4" Depth: 21 3/8"



#### **Window Dimensions**

Height: **14 1/4"** Width: **22"** Depth: **42"** 



#### **In-Wall Dimensions**

Height: **14 1/2"** Width: **20"** Depth: **8 1/2"** 

#### **Additional Measurement Information**

Depth to Louvers: 8 1/2"

Sleeve Size: Q

### **Detailed Electrical Information**



Voltage: **115** Cooling Amps: **6.5** 

#### **Additional Specification Details**

Air Circulation: 200 cubic feet per minute

Est. Yearly Operating Costs: **\$65**Moisture Removal: **2.1 pints per hour** 

Net Weight: **72 lbs** Shipping Weight: **85 lbs**