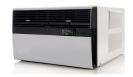

# Kühl KCQ08A10A

Cooling BTU: **8000** EER: **12.1** CEER: **12** 





## Unit Dimensions

Height: 14 1/4" Width: 19 3/4" Depth: 21 3/8"



#### **Window Dimensions**

Height: **14 1/4"** Width: **22"** Depth: **42"** 



#### **In-Wall Dimensions**

Height: **14 1/2"** Width: **20"** Depth: **8 1/2"** 

#### **Additional Measurement Information**

Depth to Louvers: 8 1/2"

Sleeve Size: Q

### **Detailed Electrical Information**



Voltage: **115** Cooling Amps: **6.5** 

#### **Additional Specification Details**

Air Circulation: 200 cubic feet per minute

Est. Yearly Operating Costs: **\$65**Moisture Removal: **2.1 pints per hour** 

Net Weight: **72 lbs** Shipping Weight: **85 lbs**