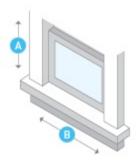

#### **In-Wall Dimensions**

Height: **14 1/2"** Width: **20"** Depth: **8 1/2"** 