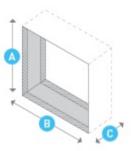

# Kühl KCQ08A10A

Cooling BTU: **8000** EER: **12.1** CEER: **12** 





## Unit Dimensions

Height: 14 1/4" Width: 19 3/4" Depth: 21 3/8"



#### **Window Dimensions**

Height: **14 1/4"** Width: **22"** Depth: **42"** 



#### **In-Wall Dimensions**

Height: **14 1/2"** Width: **20"** Depth: **8 1/2"** 

#### **Additional Measurement Information**

Depth to Louvers: 8 1/2"

Sleeve Size: Q

### **Detailed Electrical Information**



Voltage: **115** Cooling Amps: **6.5** 

#### **Additional Specification Details**

Air Circulation: 200 cubic feet per minute

Est. Yearly Operating Costs: **\$65**Moisture Removal: **2.1 pints per hour** 

Net Weight: **72 lbs** Shipping Weight: **85 lbs**