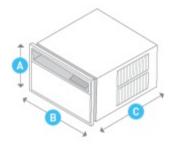

# Kühl KCM18A30A

Cooling BTU: **20000** EER: **10.4** CEER: **10.3** 





# Unit Dimensions

Height: **17 15/16"** Width: **25 15/16"** Depth: **29"** 



## Window Dimensions

Height: **17 15/16"** Width: **27 3/8"** Depth: **42"** 



#### **In-Wall Dimensions**

Height: **18 3/16**" Width: **26 3/16**" Depth: **7 3/8**"

#### **Additional Measurement Information**

Depth to Louvers: 7 3/8"

Sleeve Size: M

# **Detailed Electrical Information**



Voltage: **230** Cooling Amps: **9.6** 

### **Additional Specification Details**

Air Circulation: **425 cubic feet per minute**Est. Yearly Operating Costs: **\$188** 

Moisture Removal: 6 pints per hour

Net Weight: **141 lbs** Shipping Weight: **154 lbs**