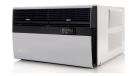

# Kühl KCM18A30A

Cooling BTU: **20000** EER: **10.4** CEER: **10.3** 





# Unit Dimensions

Height: **17 15/16"** Width: **25 15/16"** Depth: **29"** 



## Window Dimensions

Height: **17 15/16"** Width: **27 3/8"** Depth: **42"** 



#### **In-Wall Dimensions**

Height: **18 3/16**" Width: **26 3/16**" Depth: **7 3/8**"

#### **Additional Measurement Information**

Depth to Louvers: 7 3/8"

Sleeve Size: M

# **Detailed Electrical Information**



Voltage: **230** Cooling Amps: **9.6** 

### **Additional Specification Details**

Air Circulation: **425 cubic feet per minute**Est. Yearly Operating Costs: **\$188** 

Moisture Removal: 6 pints per hour

Net Weight: **141 lbs** Shipping Weight: **154 lbs**