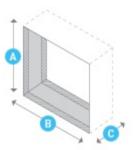

#### **In-Wall Dimensions**

Height: **18 3/16**" Width: **26 3/16**" Depth: **7 3/8**"

#### **Additional Measurement Information**

Depth to Louvers: 7 3/8"

Sleeve Size: M