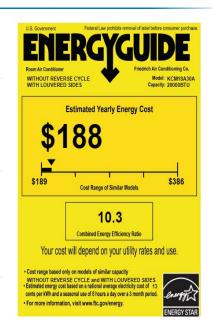

# Kühl KCM18A30A

Cooling BTU: **20000** EER: **10.4** CEER: **10.3** 

### **Additional Specification Details**

Air Circulation: **425 cubic feet per minute**Est. Yearly Operating Costs: **\$188** 

Moisture Removal: 6 pints per hour

Net Weight: **141 lbs** Shipping Weight: **154 lbs** 