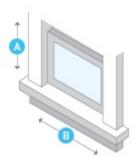

# Kühl KCM18A30A

Cooling BTU: **20000** EER: **10.4** CEER: **10.3** 





# Unit Dimensions

Height: **17 15/16"** Width: **25 15/16"** Depth: **29"** 



## Window Dimensions

Height: **17 15/16"** Width: **27 3/8"** Depth: **42"** 



#### **In-Wall Dimensions**

Height: **18 3/16**" Width: **26 3/16**" Depth: **7 3/8**"

#### **Additional Measurement Information**

Depth to Louvers: 7 3/8"

Sleeve Size: M

# **Detailed Electrical Information**



Voltage: **230** Cooling Amps: **9.6** 

### **Additional Specification Details**

Air Circulation: **425 cubic feet per minute**Est. Yearly Operating Costs: **\$188** 

Moisture Removal: 6 pints per hour

Net Weight: **141 lbs** Shipping Weight: **154 lbs**