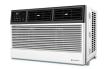

# Chill Premier CCF08A10A

Cooling BTU: **8000** EER: **12.1** CEER: **12** 





## **Unit Dimensions**

Height: 13 5/6" Width: 17 5/8" Depth: 15 7/8"



#### **Window Dimensions**

Height: **13** 5/6" Width: **17** 5/8" Depth: **15** 7/8"



#### **In-Wall Dimensions**

Height: **13** 5/6" Width: **17** 5/8" Depth: **15** 7/8"

#### **Additional Measurement Information**

Depth to Louvers: **n/a** Sleeve Size: **CHPR2** 

## **Detailed Electrical Information**



Voltage: 115 Cooling Amps: 5.8

### **Additional Specification Details**

Air Circulation: 206 cubic feet per minute

Est. Yearly Operating Costs: **\$60**Moisture Removal: **1 pints per hour** 

Net Weight: **51 lbs**Shipping Weight: **57 lbs**