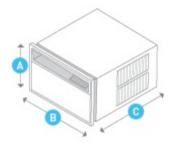

# Chill Premier CCF08A10A

Cooling BTU: **8000** EER: **12.1** CEER: **12** 





## **Unit Dimensions**

Height: 13 5/6" Width: 17 5/8" Depth: 15 7/8"



#### **Window Dimensions**

Height: **13** 5/6" Width: **17** 5/8" Depth: **15** 7/8"



#### **In-Wall Dimensions**

Height: **13** 5/6" Width: **17** 5/8" Depth: **15** 7/8"

#### **Additional Measurement Information**

Depth to Louvers: **n/a** Sleeve Size: **CHPR2** 

## **Detailed Electrical Information**



Voltage: 115 Cooling Amps: 5.8

### **Additional Specification Details**

Air Circulation: 206 cubic feet per minute

Est. Yearly Operating Costs: **\$60**Moisture Removal: **1 pints per hour** 

Net Weight: **51 lbs**Shipping Weight: **57 lbs**