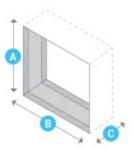

#### **In-Wall Dimensions**

Height: **13** 5/6" Width: **17** 5/8" Depth: **15** 7/8"