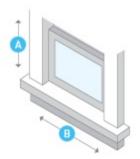

#### **Window Dimensions**

Height: **13** 5/6" Width: **17** 5/8" Depth: **15** 7/8"