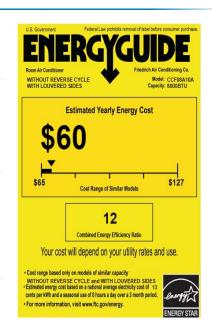

# Chill Premier CCF08A10A

Cooling BTU: **8000** EER: **12.1** CEER: **12** 

### **Additional Specification Details**

Air Circulation: 206 cubic feet per minute

Est. Yearly Operating Costs: **\$60**Moisture Removal: **1 pints per hour** 

Net Weight: **51 lbs**Shipping Weight: **57 lbs** 