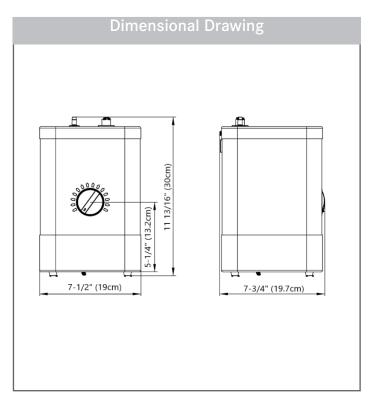

## **TECHNICAL FEATURES**

Temperature Control 7 preset settings
Temperature Range 176°F-208°F
Hot Water Supply Rate 60 cups / hr

Tank Capacity 5/8 Gal (2.4L)
Heating Output 1100w
Cold Start Up Time 8-10 mins
Reheat Time 4-5 mins