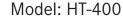

# Little Butler Heating Tank

On demand hot water when you need it.

Save time and water by eliminating the wait for hot water to reach the faucet. Franke HT-400 Little Butler heating tank fits under your sink to provide precise, instant hot water between 176°F to 208°F right when you need it.

#### HT-400 Instant Hot Water Tank

- 7 preset temperatures with back-lit dial
- Control temperature from 176°F to 208°F
- Accurate temperature control within +/- 1.0°F
- 1100 W heating element provides a fast recovery
- Produces up to 60 cups of hot water per hour
- Water level sensor and dual temperature sensors prevent the tank from starting up dry
- Encased heating element eliminates direct contact with water, preventing mineral build up
- Stainless steel internal tank
- Industry leading 5 year warranty