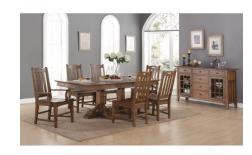

## Sonora

ARM DINING CHAIR | W1134-841

24.75"W x 24.5"D x 41.25"H 17.5"SH × 25.25"AH

## **Product Details**

- Quality veneers and solid wood
- Warm vintage oak wood finish
- Coordinating Sonora round or rectangular pedestal dining table is available.

## Mission style design with beautiful oak construction.

Inspired by the pure simplicity of the handcrafted feel of mission-style furniture, the Sonora arm dining chair exhibits an open-planked back and showcases a vintage oak finish. Sonora's mission-style aesthetic and practical construction are sure to add beauty and functionality to your home. This chair is a perfect seating choice to complement the Sonora rectangular or round pedestal dining table.