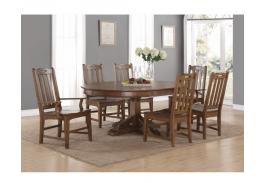

## **Product Details**

- Quality veneers and solid wood
- Warm vintage oak wood finish
- Coordinating Sonora round or rectangular pedestal dining table is available.

## Mission style design with beautiful oak construction.

Inspired by the pure simplicity of the handcrafted feel of mission-style furniture, the Sonora arm dining chair exhibits an open-planked back and showcases a vintage oak finish. Sonora's mission-style aesthetic and practical construction are sure to add beauty and functionality to your home. This chair is a perfect seating choice to complement the Sonora rectangular or round pedestal dining table.