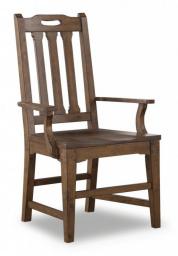

## Sonora

ARM DINING CHAIR | W1134-841

24.75"W x 24.5"D x 41.25"H 17.5"SH × 25.25"AH

## Mission style design with beautiful oak construction.

Inspired by the pure simplicity of the handcrafted feel of mission-style furniture, the Sonora arm dining chair exhibits an open-planked back and showcases a vintage oak finish. Sonora's mission-style aesthetic and practical construction are sure to add beauty and functionality to your home. This chair is a perfect seating choice to complement the Sonora rectangular or round pedestal dining table.