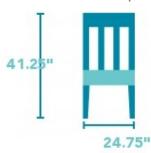

## Sonora

ARM DINING CHAIR | W1134-841

24.75"W x 24.5"D x 41.25"H 17.5"SH × 25.25"AH