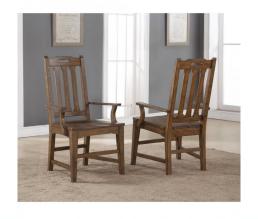

## Mission style design with beautiful oak construction.

Inspired by the pure simplicity of the handcrafted feel of mission-style furniture, the Sonora arm dining chair exhibits an open-planked back and showcases a vintage oak finish. Sonora's mission-style aesthetic and practical construction are sure to add beauty and functionality to your home. This chair is a perfect seating choice to complement the Sonora rectangular or round pedestal dining table.