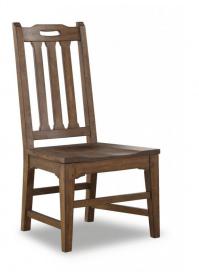

## Sonora DINING CHAIR | W1134-840 41.25" 21.25" 24.5" 21.25"W x 24.5"D x 41.25"H

## **Product Details**

- Quality veneers and solid wood
- Warm vintage oak wood finish
- Coordinating Sonora round or rectangular pedestal dining table is available.

## Mission style design with beautiful oak construction.

Inspired by the pure simplicity of the handcrafted feel of mission-style furniture, the Sonora dining chair exhibits an open-planked back and showcases a vintage oak finish. Sonora's mission-style aesthetic and practical construction are sure to add beauty and functionality to your home. This chair is a perfect seating choice to complement the Sonora rectangular or round pedestal dining table.